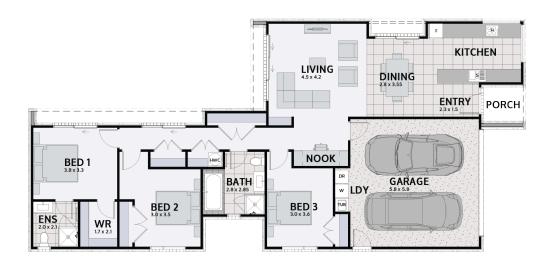

## **ROTOKAURI 170**

Floor area: 170m<sup>2</sup> | Length: 22.5m | Width: 10.5m (over foundation)