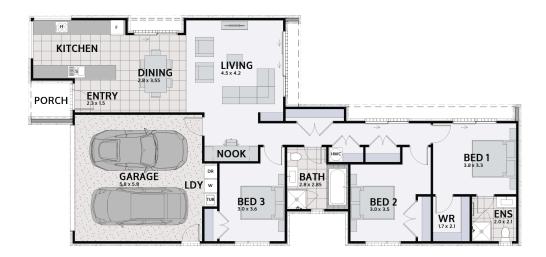

## **ROTOKAURI 170**

Floor area: 170m<sup>2</sup> | Length: 22.5m | Width: 10.5m (over foundation)

## PLAN MIRRORED