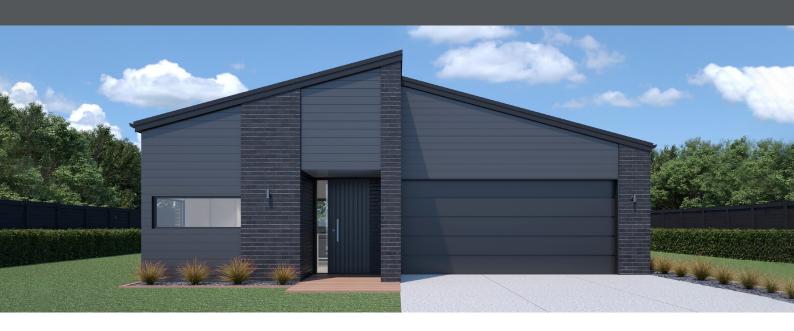

## **ROTOKAURI 170**

Floor area: 170m<sup>2</sup> | Length: 22.5m | Width: 10.5m (over foundation)