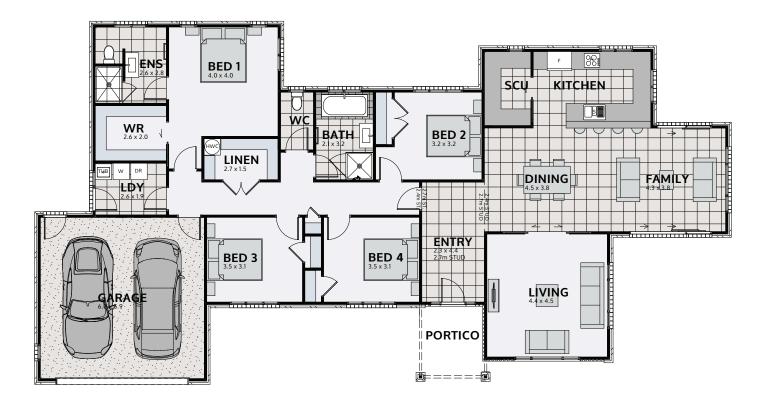

## **SERRANO 236**

Floor area: 236m<sup>2</sup> | Length: 25.5m | Width: 13.3m (over foundation)