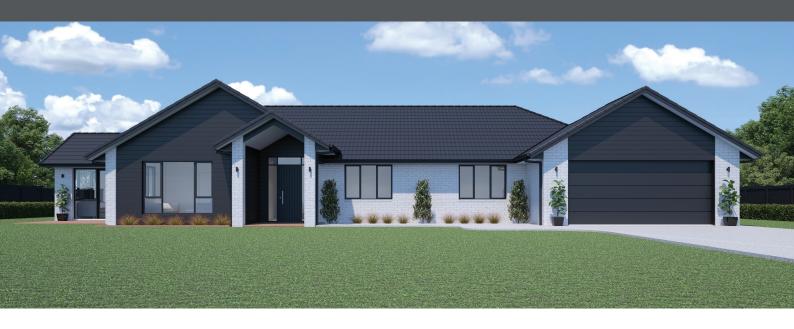

## **SERRANO 236**

Floor area: 236m<sup>2</sup> | Length: 25.5m | Width: 13.3m (over foundation)