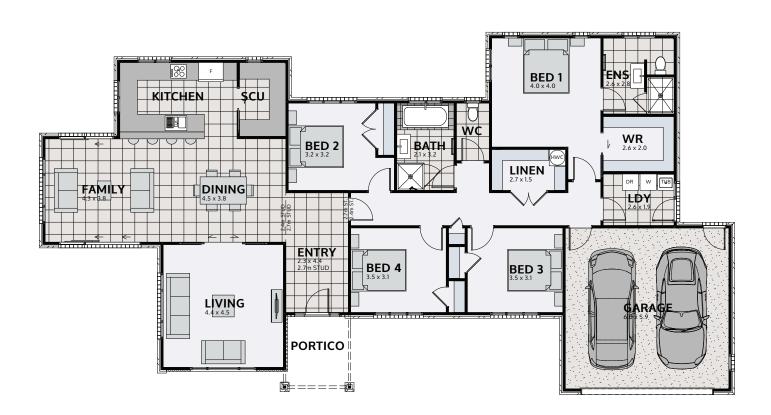

## **SERRANO 236**

Floor area: 236m<sup>2</sup> | Length: 25.5m | Width: 13.3m (over foundation)

## PLAN MIRRORED