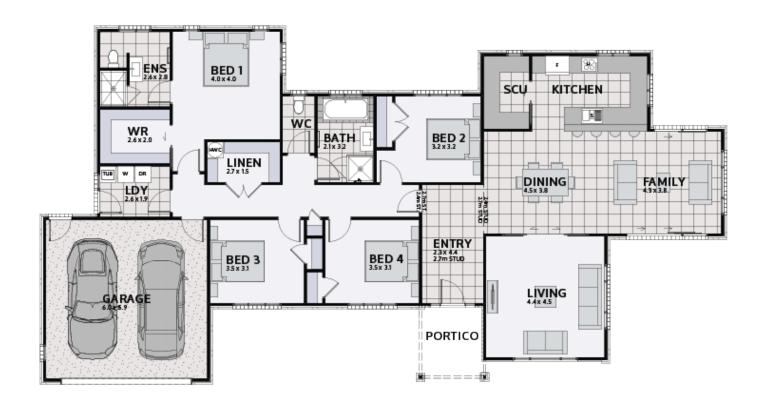

## **SERRANO 236**













Floor area: 236m<sup>2</sup> | Length: 25.5m | Width: 13.3m (over foundation)











## PLAN MIRRORED



## STANDARD INCLUSIONS

- StudioU design experience\*
- Architecturally designed plans
- Council application fees and consents (excluding resource consent)
- Engineering fees and inspections
- Full colours and selections consultation
- Full construction and public liability insurance
- 10-year Master Builders Guarantee
- Standard 300mm excavation, foundations and slab on good flat ground
- Radiata pine wall framing and roof trusses
- · Standard 2.4m stud height throughout
- Coloured steel roofing and continuous fascia and spouting
- Brick and linea exterior cladding wide colour range

- Insulation to all external walls and ceilings (excludes garage)
- GIB plaster board throughout to a level 4 paint finish
- · Double glazed aluminium joinery
- Coloured steel sectional garage doors with op