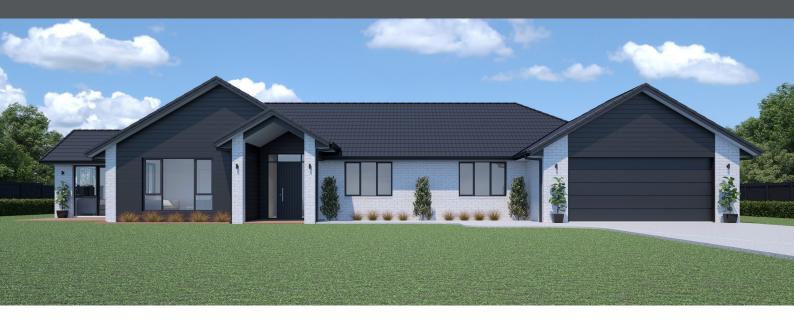

## **SERRANO 236**

Floor area: 236m<sup>2</sup> | Length: 25.5m | Width: 13.3m (over foundation)