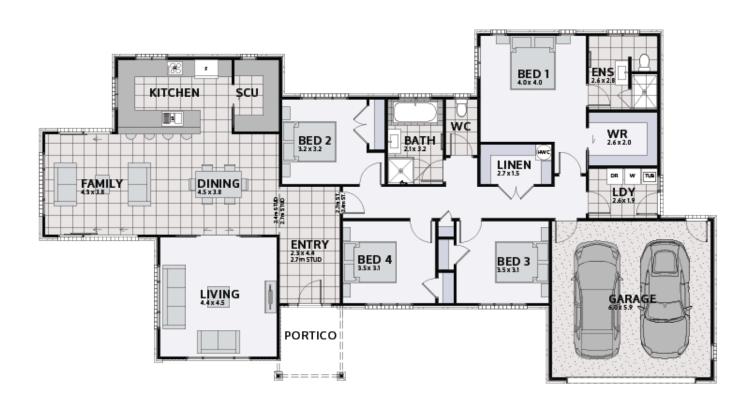

## **SERRANO 236**

Floor area: 236m<sup>2</sup> | Length: 25.5m | Width: 13.3m (over foundation)