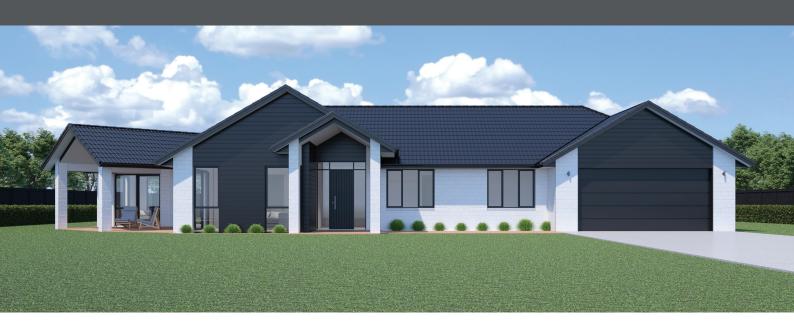

## **SERRANO 282**

Floor area: 282m<sup>2</sup> | Length: 25.9m | Width: 17.1m (over foundation)