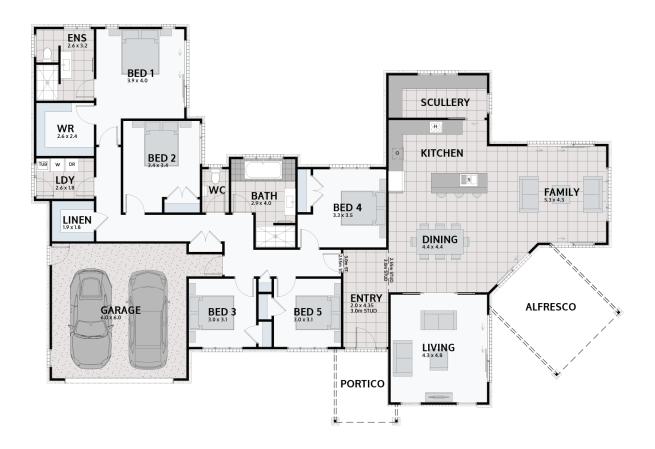

## **SERRANO 282**

Floor area: 282m<sup>2</sup> | Length: 25.9m | Width: 17.1m (over foundation)

## PLAN MIRRORED