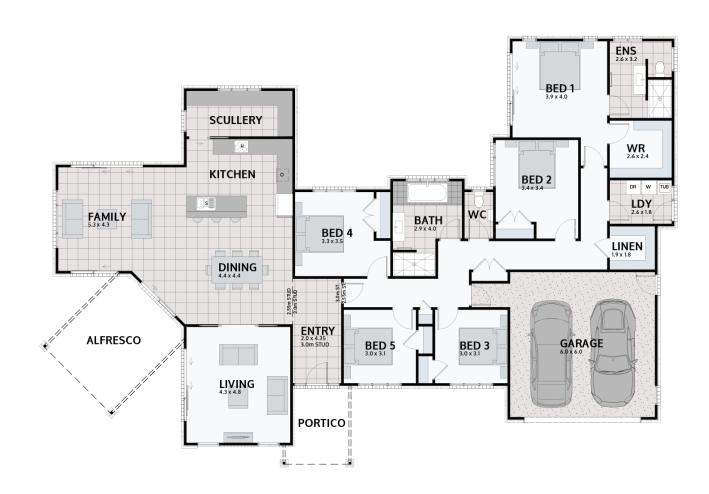

## **SERRANO 282**

Floor area: 282m<sup>2</sup> | Length: 25.9m | Width: 17.1m (over foundation)