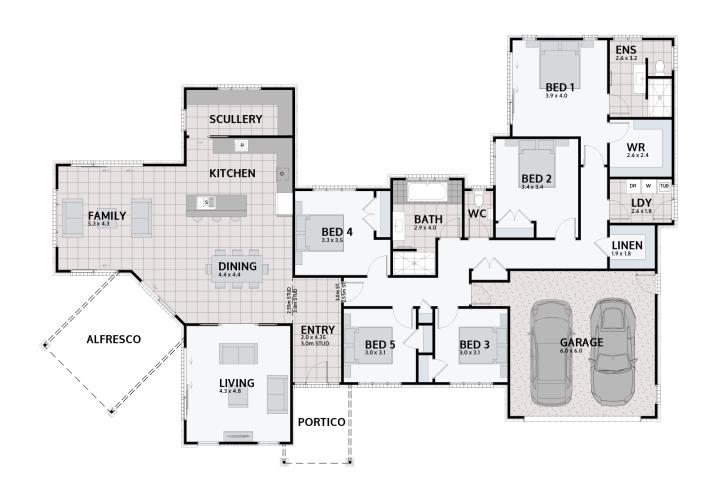

## **SERRANO 282**

Floor area: 282m<sup>2</sup> | Length: 25.9m | Width: 17.1m (over foundation)