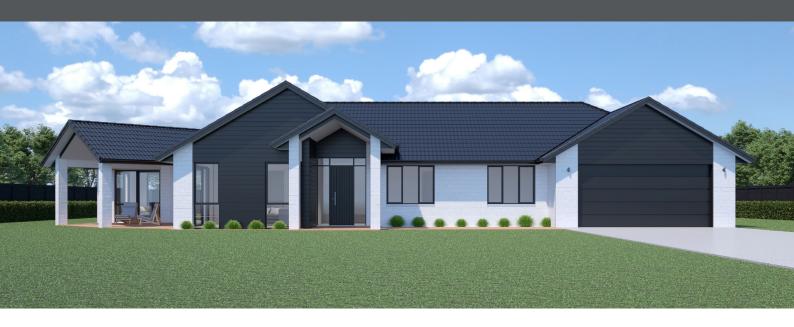

## **SERRANO 282**

Floor area: 282m<sup>2</sup> | Length: 25.9m | Width: 17.1m (over foundation)