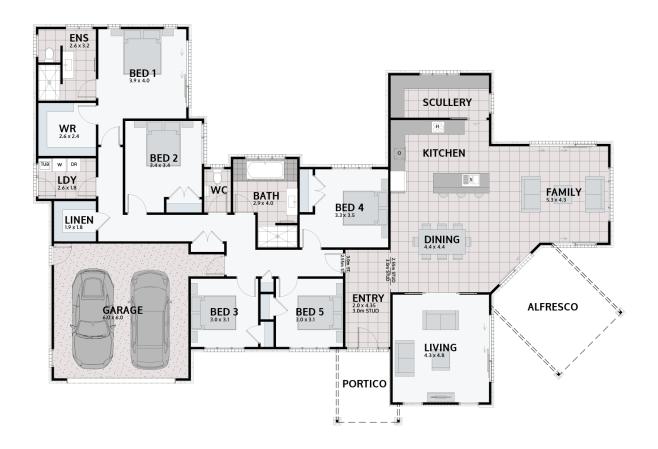

## **SERRANO 282**

Floor area: 282m<sup>2</sup> | Length: 25.9m | Width: 17.1m (over foundation)

## PLAN MIRRORED