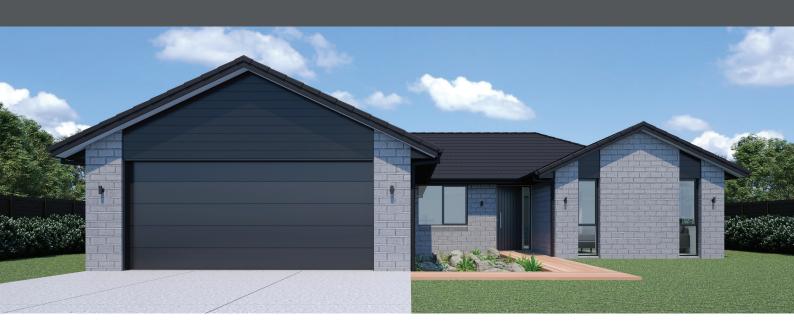

## **TE MIRO 203**

Floor area: 203m<sup>2</sup> | Length: 19.4m | Width: 14.9m (over foundation)