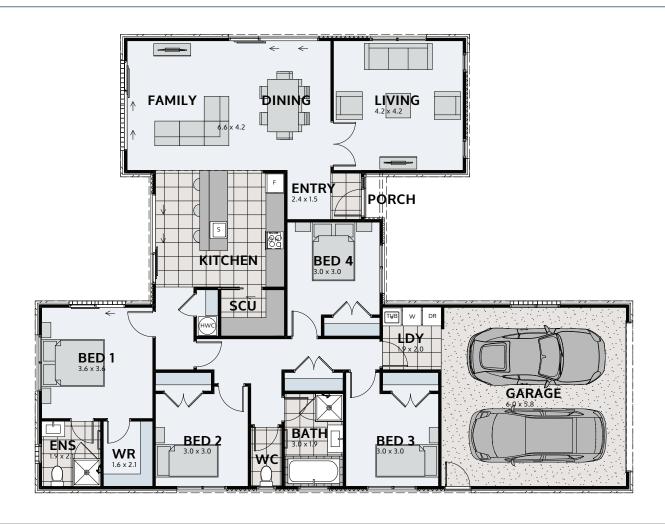

## **TE MIRO 203**

Floor area: 203m<sup>2</sup> | Length: 19.4m | Width: 14.9m (over foundation)