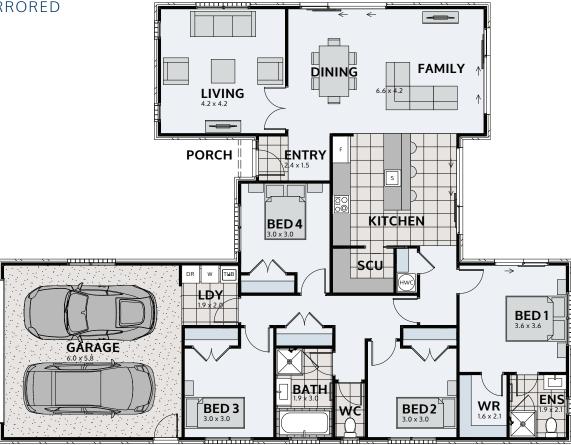

## **TE MIRO 203**











Floor area: 203m<sup>2</sup> | Length: 19.4m | Width: 14.9m (over foundation)











## PLAN MIRRORED



## STANDARD INCLUSIONS

- StudioU design experience\*
- Architecturally designed plans
- Council application fees and consents (excluding resource consent)
- Engineering fees and inspections
- Full colours and selections consultation
- Full construction and public liability insurance
- 10-year Master Builders Guarantee
- Standard 300mm excavation, foundations and slab on good flat ground
- Radiata pine wall framing and roof trusses
- · Standard 2.4m stud height throughout
- Coloured steel roofing and continuous fascia and spouting
- Brick and linea exterior cladding wide colour range

- Insulation to all external walls and ceilings (excludes garage)
- GIB plaster board throughout to a level 4 paint finish
- Double glazed aluminium joinery
- Coloured steel sectional garage doors with open