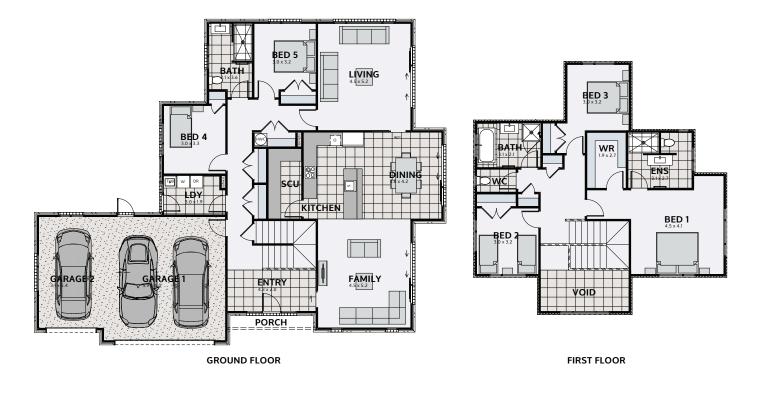

## VIRTUE 325

Floor area: **325m<sup>2</sup>** | Length: **19.9m** | Width: **15.8m** (over foundation)

urban

0800 MY URBAN | urban.co.nz

## PLAN MIRRORED