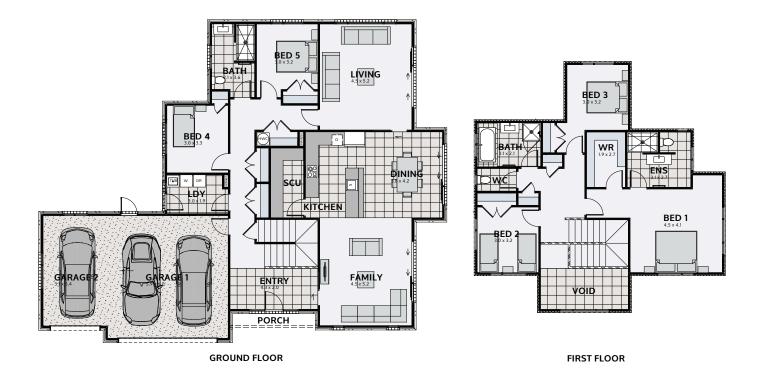

## VIRTUE 325

Floor area: **325m<sup>2</sup>** | Length: **19.9m** | Width: **15.8m** (over foundation)

urban

0800 MY URBAN | urban.co.nz

## PLAN MIRRORED