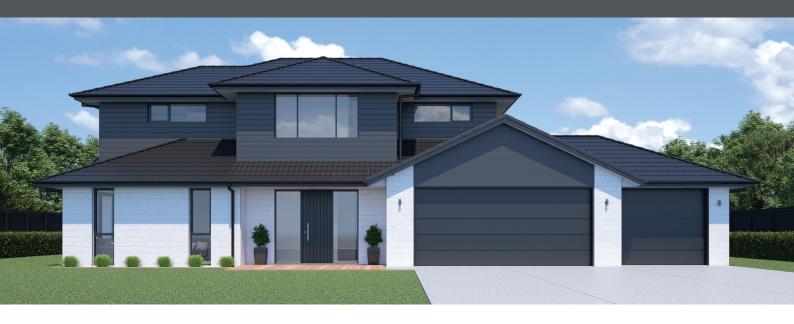

## VIRTUE 325

Floor area: **325m<sup>2</sup>** | Length: **19.9m** | Width: **15.8m** (over foundation)

urban

0800 MY URBAN | urban.co.nz