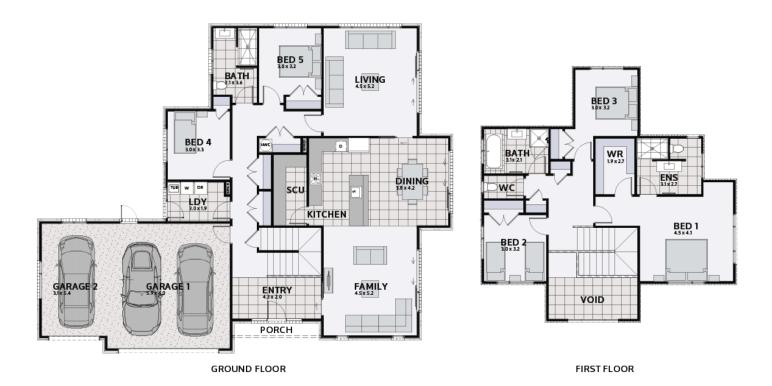

## **VIRTUE 325**

Floor area: 325m<sup>2</sup> | Length: 19.9m | Width: 15.8m (over foundation)

## PLAN MIRRORED