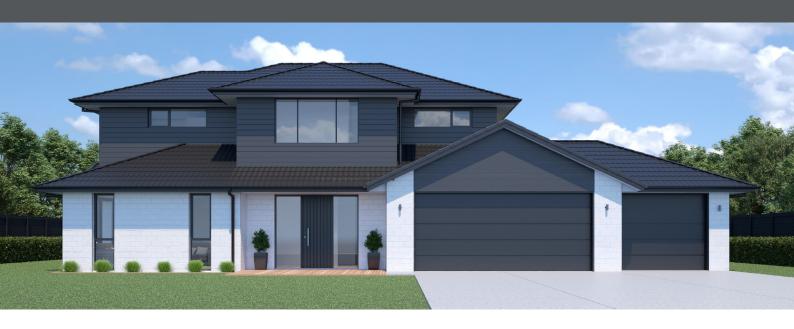

## **VIRTUE 325**

Floor area: 325m<sup>2</sup> | Length: 19.9m | Width: 15.8m (over foundation)