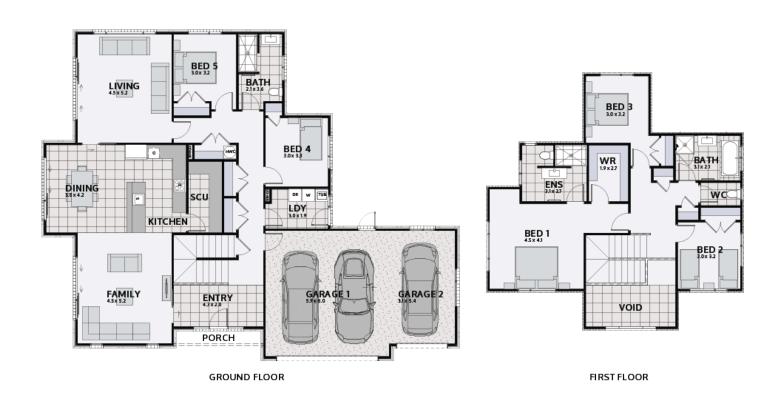

## **VIRTUE 325**

Floor area: 325m<sup>2</sup> | Length: 19.9m | Width: 15.8m (over foundation)

## PLAN MIRRORED