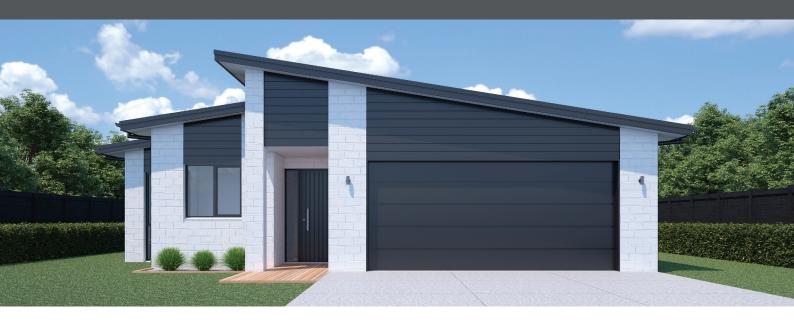

## **VISION 176**

Floor area: **176m**<sup>2</sup> | Length: **19.2m** | Width: **12.0m** (over foundation)

0800 MY URBAN | urban.co.nz