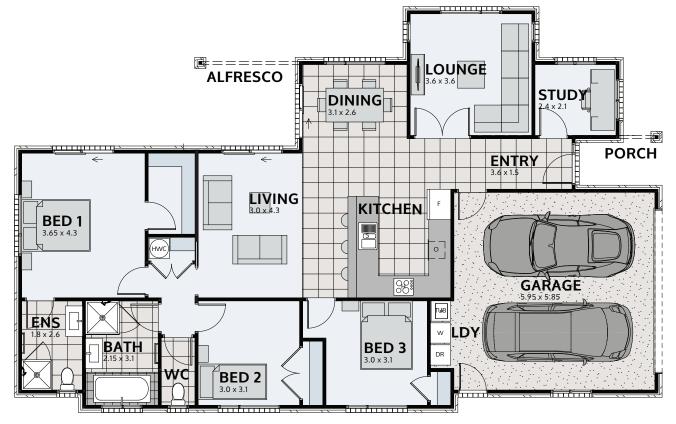

## **VISION 176**



Floor area: **176m**<sup>2</sup> | Length: **19.2m** | Width: **12.0m** (over foundation)





0800 MY URBAN | urban.co.nz





## PLAN MIRRORED



## STANDARD INCLUSIONS

- StudioU design experience\*
- Architecturally designed plans
- Council application fees and consents (excluding resource consent)
- Engineering fees and inspections
- Full colours and selections consultation
- Full construction and public liability insurance
- 10-year Master Builders Guarantee
- Standard 300mm excavation, foundations and slab on good flat ground
- Radiata pine wall framing and roof trusses
- Standard 2.4m stud height throughout
- Coloured steel roofing and continuous fascia and spouting
- Brick and linea exterior cladding wide colour range

- Insulation to all external walls and ceilings (excludes garage)
- GIB plaster board throughout to a level 4 paint finish
- Double glazed aluminium joinery
- Coloured steel sectional garage doors with opener