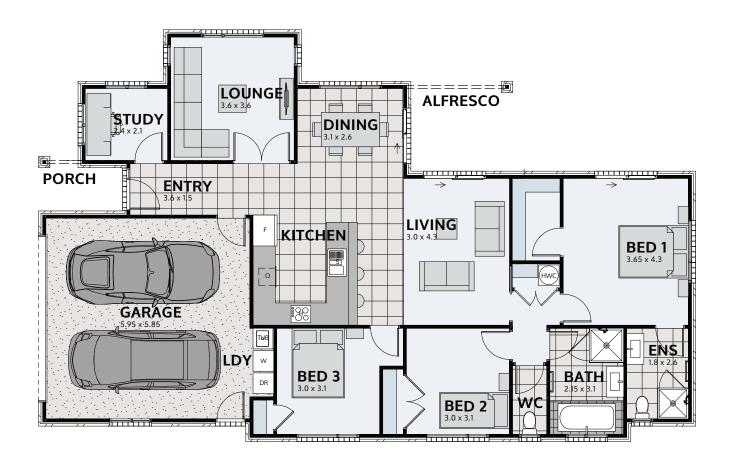

## **VISION 176**

Floor area: **176m**<sup>2</sup> | Length: **19.2m** | Width: **12.0m** (over foundation)

0800 MY URBAN | urban.co.nz