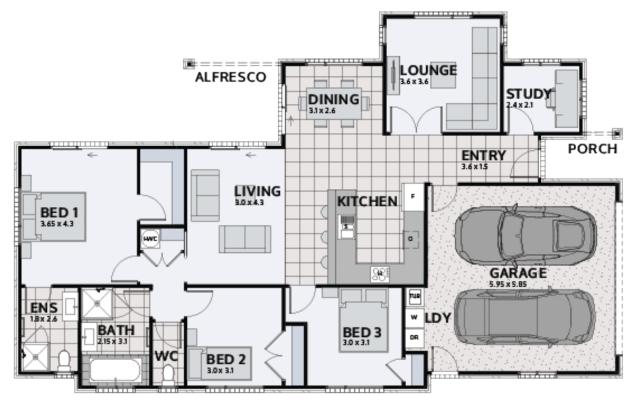

## VISION 176



Floor area: **176m**<sup>2</sup> | Length: **19.2m** | Width: **12.0m** (over foundation)





0800 MY URBAN | urban.co.nz





## PLAN MIRRORED



## STANDARD INCLUSIONS

- StudioU design experience\*
- Architecturally designed plans
- Council application fees and consents (excluding resource consent)
- Engineering fees and inspections
- Full colours and selections consultation
- Full construction and public liability insurance
- 10-year Builders Guarantee
- Standard 300mm excavation, foundations and slab on good flat ground
- Radiata pine wall framing and roof trusses
- Standard 2.4m stud height throughout
- Coloured steel roofing and continuous fascia and spouting
- Brick and linea exterior cladding wide colour range

- Insulation to all external walls and ceilings (excludes garage)
- GIB plaster board throughout to a level 4 paint finish
- Double glazed aluminium joinery
- Coloured steel sectional garage doors with openers (insu