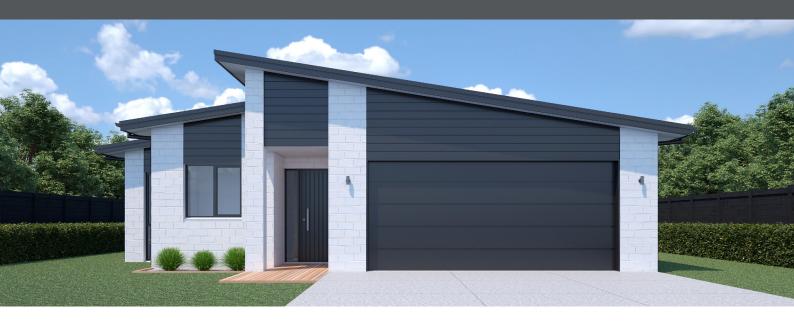

## VISION 176

Floor area: **176m**<sup>2</sup> | Length: **19.2m** | Width: **12.0m** (over foundation)

0800 MY URBAN | urban.co.nz