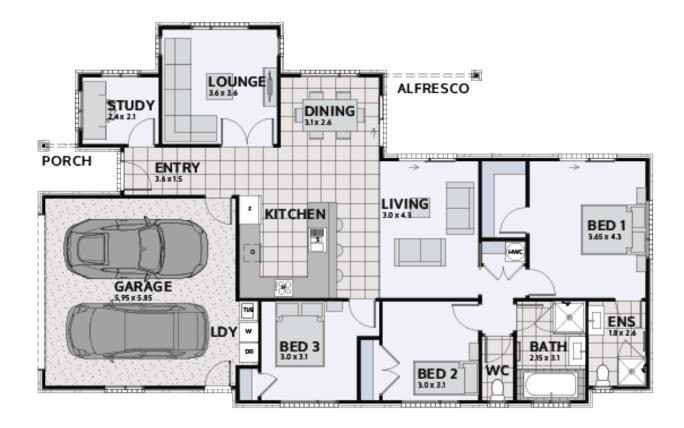

## VISION 176

Floor area: **176m**<sup>2</sup> | Length: **19.2m** | Width: **12.0m** (over foundation)

0800 MY URBAN | urban.co.nz