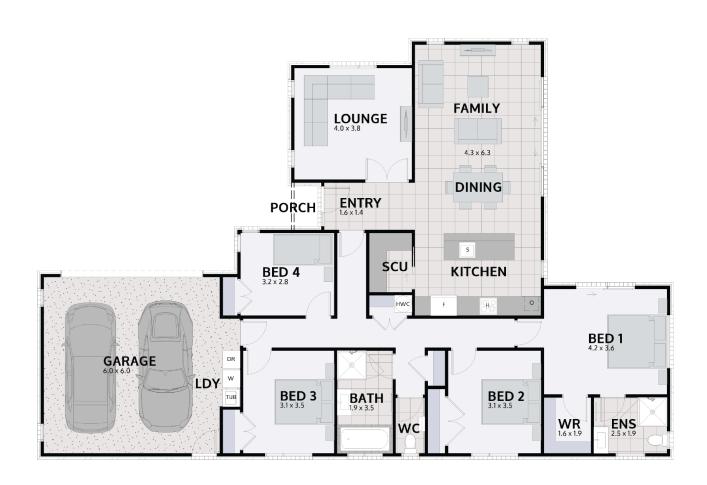

## WAIPA 205

Floor area: 205m<sup>2</sup> | Length: 21.6m | Width: 14.3m (over foundation)