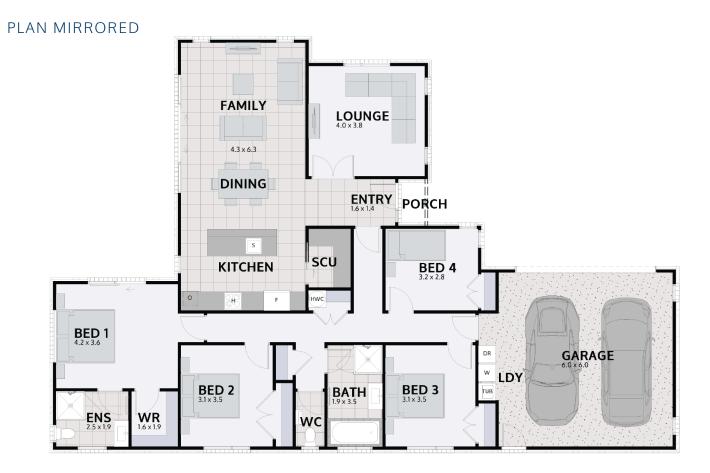

## WAIPA 205

Floor area: 205m<sup>2</sup> | Length: 21.6m | Width: 14.3m (over foundation)

Our pre-designed plans can be modified to suit your budget and lifestyle. If custom design is more your style, we can do that too.

urban SS

To kickstart your build journey, book one of our New Home Consultants by scanning here: