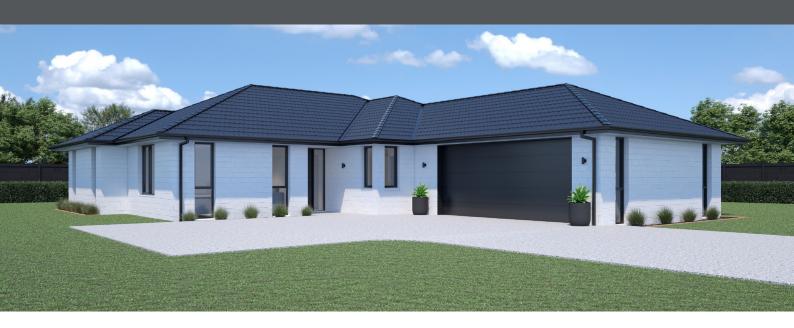

## WAIPA 205

Floor area: 205m<sup>2</sup> | Length: 21.6m | Width: 14.3m (over foundation)