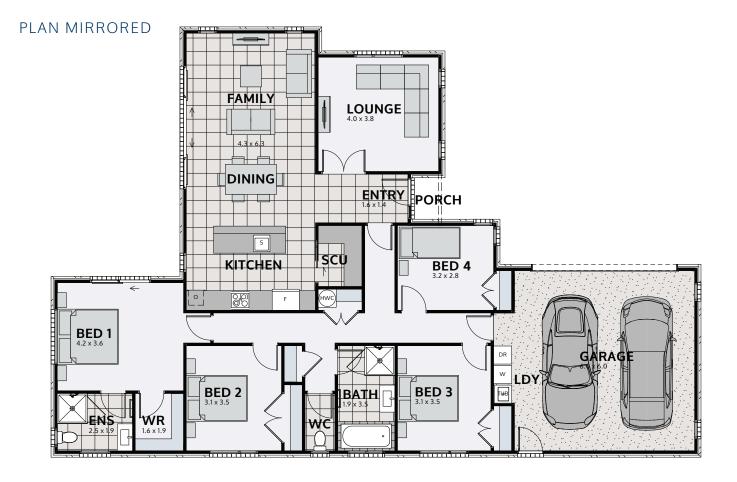

## **WAIPA 205**

Floor area: **205m**<sup>2</sup> | Length: **21.6m** | Width: **14.3m** (over foundation)

0800 MY URBAN | urban.co.nz