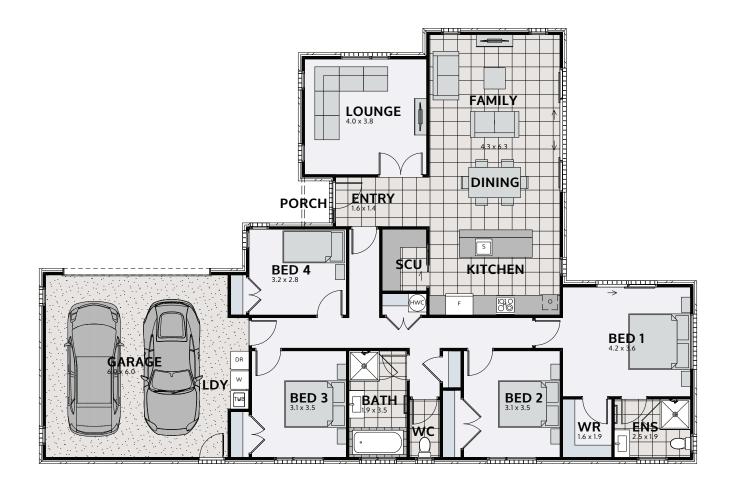

## **WAIPA 205**

Floor area: **205m**<sup>2</sup> | Length: **21.6m** | Width: **14.3m** (over foundation)

0800 MY URBAN | urban.co.nz