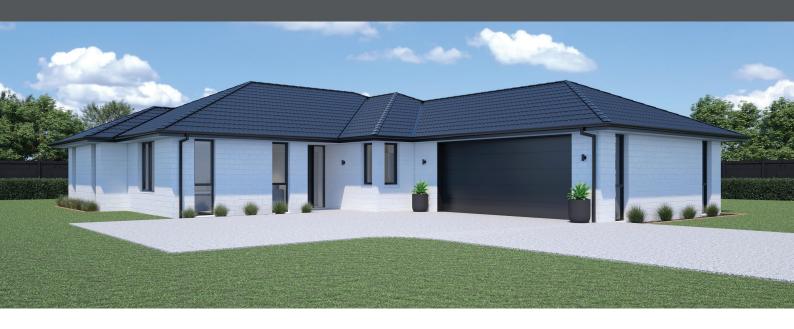

## **WAIPA 205**

Floor area: **205m**<sup>2</sup> | Length: **21.6m** | Width: **14.3m** (over foundation)

0800 MY URBAN | urban.co.nz