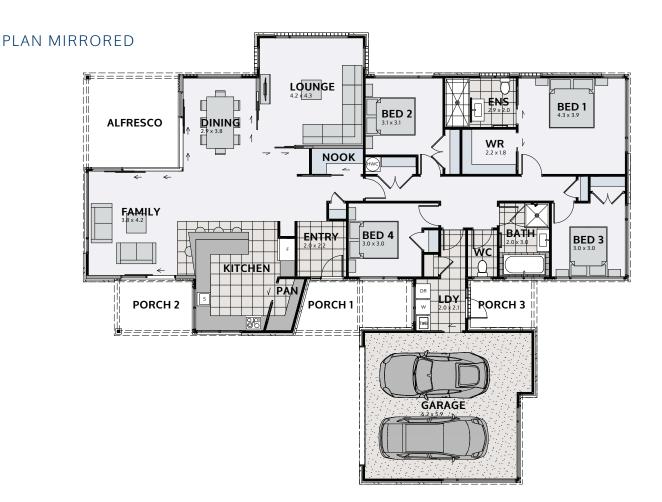

## **DULVERTON 235**

## 

Floor area: **235m**<sup>2</sup> | Length: **22.3m** | Width: **18.4m** (over foundation)

0800 MY URBAN | urban.co.nz