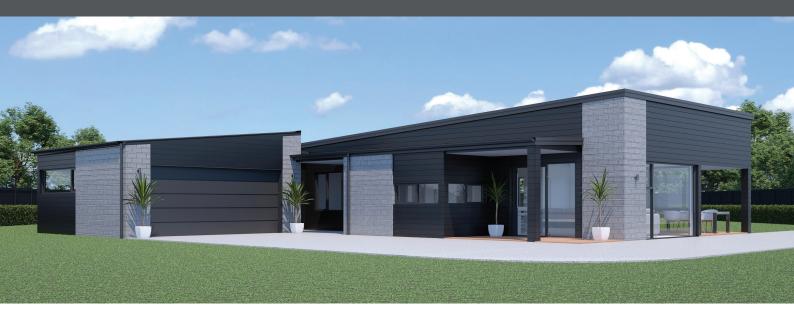

## **DULVERTON 235**

## 

Floor area: **235m**<sup>2</sup> | Length: **22.3m** | Width: **18.4m** (over foundation)

0800 MY URBAN | urban.co.nz