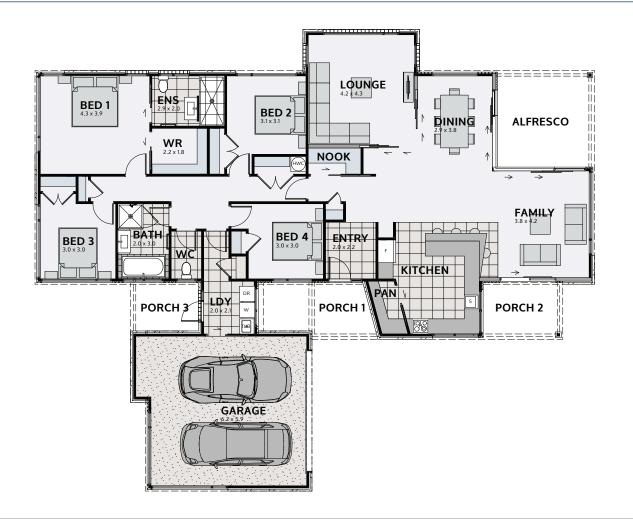

## **DULVERTON 235**

## 

Floor area: **235m**<sup>2</sup> | Length: **22.3m** | Width: **18.4m** (over foundation)

0800 MY URBAN | urban.co.nz