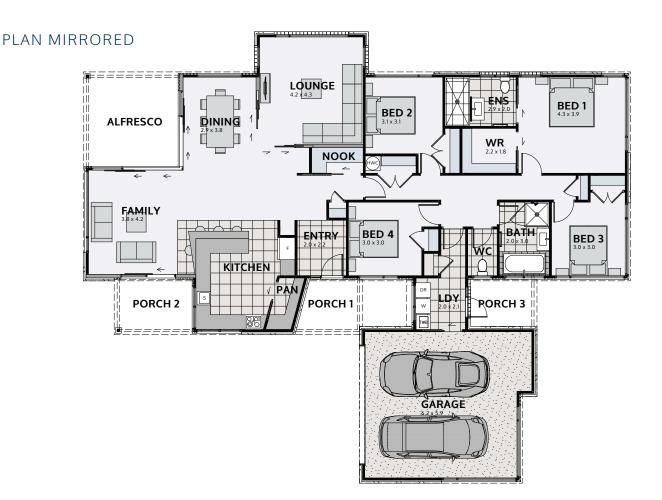

## **DULVERTON 235**

## 

Floor area: **235m**<sup>2</sup> | Length: **22.3m** | Width: **18.4m** (over foundation)

0800 MY URBAN | urban.co.nz