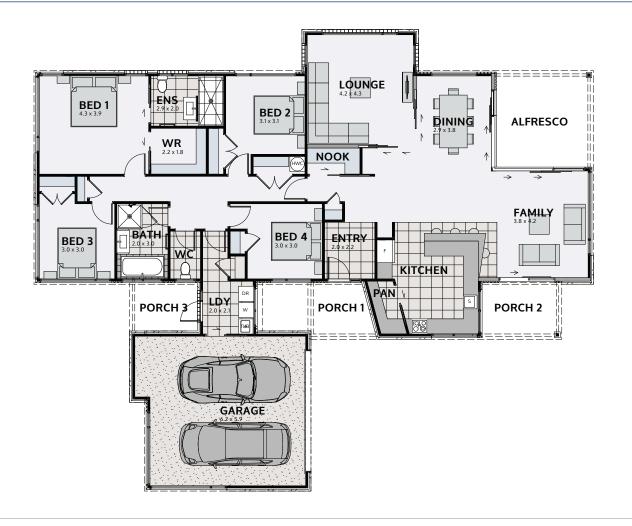

## **DULVERTON 235**

## 

Floor area: **235m**<sup>2</sup> | Length: **22.3m** | Width: **18.4m** (over foundation)

0800 MY URBAN | urban.co.nz