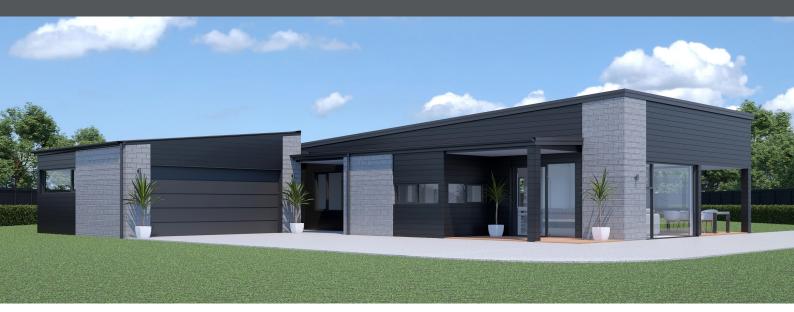

## **DULVERTON 235**

## 

Floor area: **235m**<sup>2</sup> | Length: **22.3m** | Width: **18.4m** (over foundation)

0800 MY URBAN | urban.co.nz