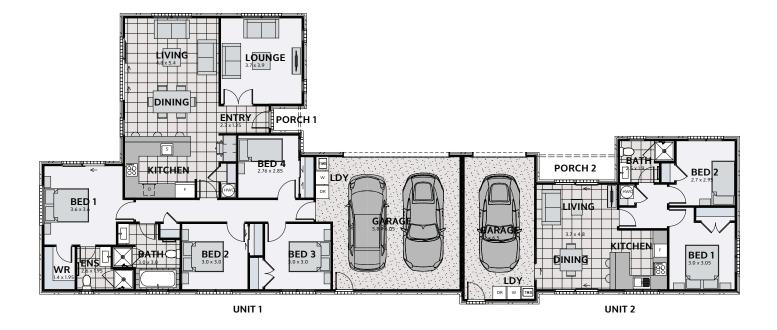

## **GLEESON 259**

Floor area: **259m<sup>2</sup>** | Length: **31.9m** | Width: **13.3m** (over foundation)

0800 MY URBAN | urban.co.nz

## PLAN MIRRORED