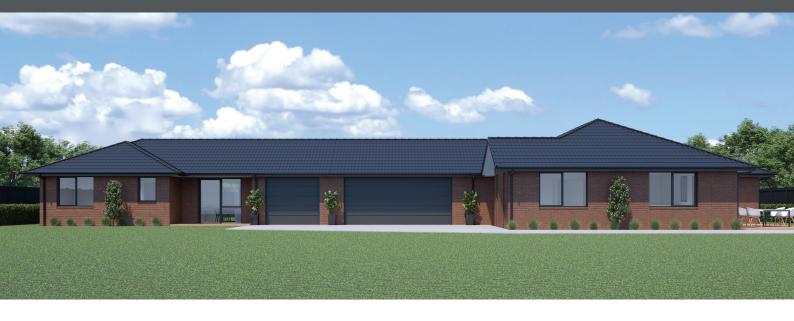

## **GLEESON 259**

Floor area: **259m<sup>2</sup>** | Length: **31.9m** | Width: **13.3m** (over foundation)

0800 MY URBAN | urban.co.nz