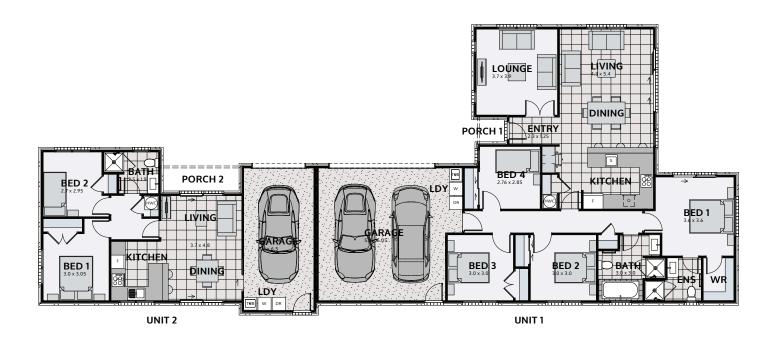

## **GLEESON 259**

Floor area: **259m<sup>2</sup>** | Length: **31.9m** | Width: **13.3m** (over foundation)

0800 MY URBAN | urban.co.nz

## PLAN MIRRORED