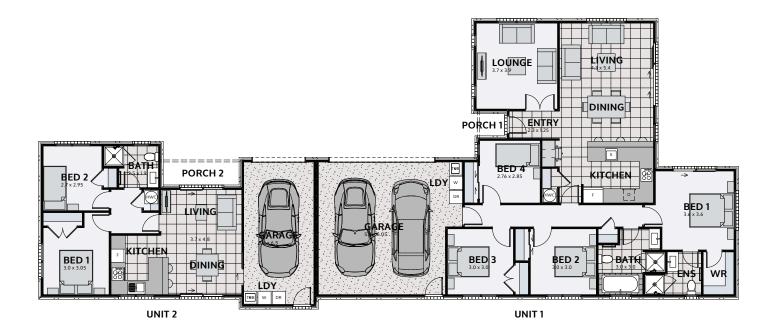

## **GLEESON 259**













Floor area: 259m² | Length: 31.9m | Width: 13.3m (over foundation)











## PLAN MIRRORED



## STANDARD INCLUSIONS

- StudioU design experience\*
- Architecturally designed plans
- Council application fees and consents (excluding resource consent)
- Engineering fees and inspections
- Full colours and selections consultation
- Full construction and public liability insurance
- 10-year Builders Guarantee
- Standard 300mm excavation, foundations and slab on good flat ground
- Radiata pine wall framing and roof trusses
- Standard 2.4m stud height throughout
- Coloured steel roofing and continuous fascia and spouting
- Brick and linea exterior cladding wide colour range

- Insulation to all external walls and ceilings (excludes garage)
- GIB plaster board throughout to a level 4 paint finish
- · Double glazed aluminium joinery
- Coloured steel sectional garage doors with openers (in