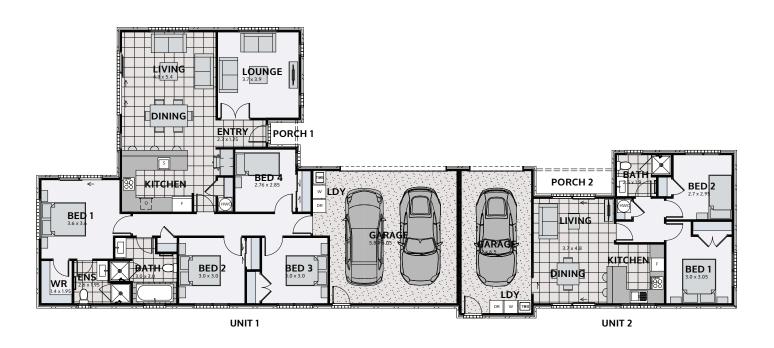

## **GLEESON 259**

Floor area: 259m² | Length: 31.9m | Width: 13.3m (over foundation)