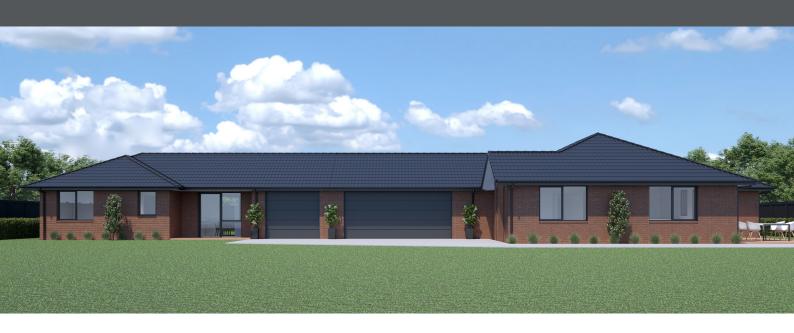

## **GLEESON 259**

Floor area: 259m² | Length: 31.9m | Width: 13.3m (over foundation)