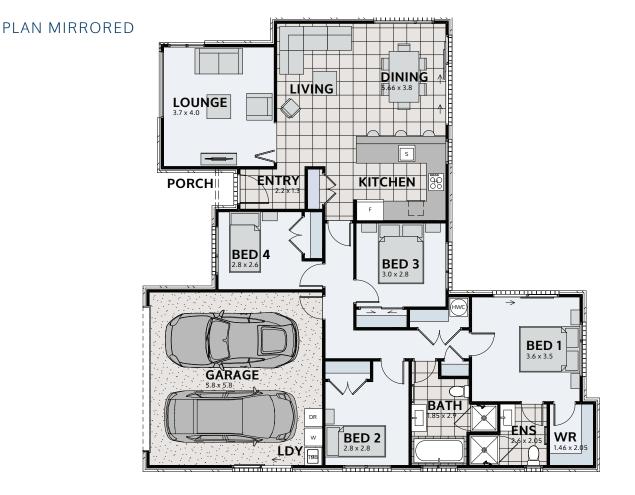

## **NORTHRIDGE 171**

Floor area: **171m**<sup>2</sup> | Length: **15.3m** | Width: **15.2m** (over foundation)

0800 MY URBAN | urban.co.nz