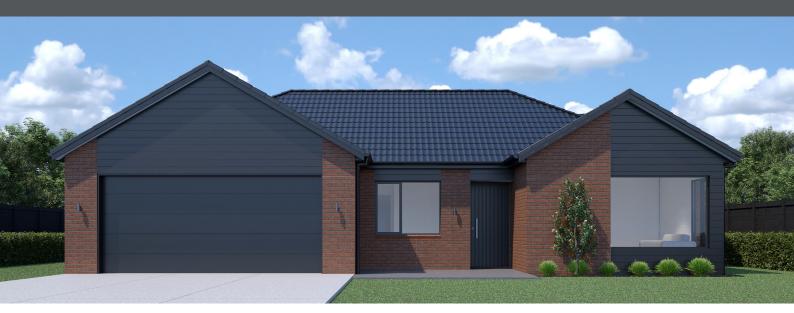

## **NORTHRIDGE 171**

Floor area: **171m**<sup>2</sup> | Length: **15.3m** | Width: **15.2m** (over foundation)

0800 MY URBAN | urban.co.nz