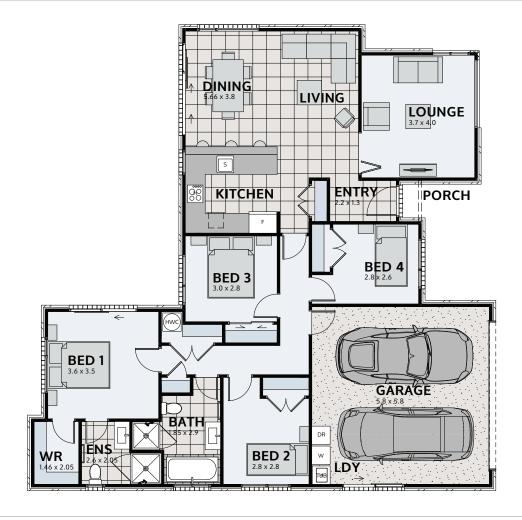

## **NORTHRIDGE 171**

Floor area: **171m**<sup>2</sup> | Length: **15.3m** | Width: **15.2m** (over foundation)

0800 MY URBAN | urban.co.nz