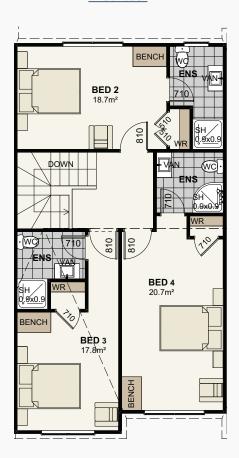

roughout to a level 4 paint finish
- Aqualine to wet areas
- Double glazed aluminium joinery
- Resene quality paints inside and out
- Windsor interior door hardware
- Laminate bench top in kitchen with melteca cabinetry
- Full designer shelving systems to all wardrobes and cupboards
- Pine painted trim architraves and skirting

- 55mm Gib-Cove throughout
- Tiled floors in ensuites
- Vinyl flooring to entry, kitchen & laundry
- Nylon carpets with 12mm luxury underlay to bedrooms & living
- Gas Infinity hot water system
- Bosch kitchen appliances
- · Panel heaters to all bedrooms and living
- Designer quality bathroom fittings
- LED lighting throughout
- · Fencing, driveways and kwila patios included
- 10-year Master Builders Guarantee









#### **Ground Floor**



#### **First Floor**



### Site Plan





## Homes For Busy Lives, Hamilton East

Our Urban Living range of quality-built townhouses are low-maintenance and have been designed for easy and convenient living in a community-style environment



**Townhouse 3** Floor area 123.2m<sup>2</sup>

- Mains power, phone & ultrafast ducting
- 2.44m stud height throughout
- Coloured steel roofing
- Continuous coloured steel fascia and spouting
- Brick and Axon Panel exterior cladding
- Insulation to all external walls and ceilings and some internal walls
- Gib plaster board throughout to a level 4 paint finish
- Aqualine to wet areas
- Double glazed aluminium joinery
- Resene quality paints inside and out
- Windsor interior door hardware
- Laminate bench top in kitchen with melteca cabinetry
- Full designer shelving system