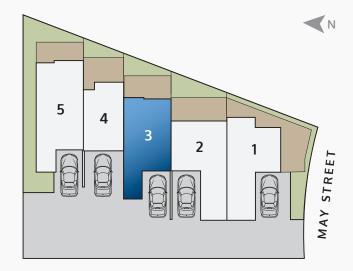

lls
- Gib plaster board throughout to a level 4 paint finish
- Aqualine to wet areas
- Double glazed aluminium joinery
- Resene quality paints inside and out
- Windsor interior door hardware
- Laminate bench top in kitchen with melteca cabinetry
- Full designer shelving systems to all wardrobes and cupboards
- Pine painted trim architraves and skirting

- 55mm Gib-Cove throughout
- Tiled floors in ensuites
- Vinyl flooring to entry, kitchen & laundry
- Nylon carpets with 12mm luxury underlay to bedrooms & living
- Gas Infinity hot water system
- Bosch kitchen appliances
- · Panel heaters to all bedrooms and living
- Designer quality bathroom fittings
- LED lighting throughout
- · Fencing, driveways and kwila patios included
- 10-year Master Builders Guarantee















### Site Plan





## Homes For Busy Lives, Hamilton East

Our Urban Living range of quality-built townhouses are low-maintenance and have been designed for easy and convenient living in a community-style environment.



**Townhouse 4** Floor area 85.7m<sup>2</sup>

### Design specifications

- Mains power, phone & ultrafast ducting
- 2.44m stud height throughout
- Coloured steel roofing
- Continuous coloured steel fascia and spouting
- · Brick and Axon Panel exterior cladding
- Insulation to all external walls and ceilings and some internal walls
- Gib plaster board throughout to a level 4 paint finish
- Aqualine to wet areas
- · Double glazed aluminium joinery
- Resene quality paints inside and out
- · Windsor interior door hardware
- · Laminate bench top in kitchen with melteca cabinetry
- Full design