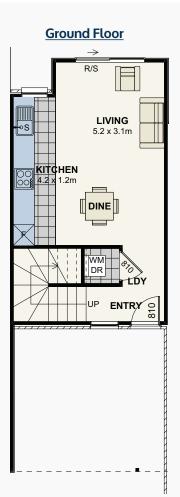

rd throughout to a level 4 paint finish
- Aqualine to wet areas
- · Double glazed aluminium joinery
- Resene quality paints inside and out
- · Windsor interior door hardware
- · Laminate bench top in kitchen with melteca cabinetry
- Full designer shelving systems to all wardrobes and cupboards
- Pine painted trim architraves and skirting

- 55mm Gib-Cove throughout
- Tiled floors in ensuites
- Vinyl flooring to entry, kitchen & laundry
- Nylon carpets with 12mm luxury underlay to bedrooms & living
- Gas Infinity hot water system
- Bosch kitchen appliances
- Panel heaters to all bedrooms and living
- Designer quality bathroom fittings
- LED lighting throughout
- Fencing, driveways and kwila patios included
- 10-year Master Builders Guarantee



10% deposit and balance on completion.











### Site Plan





## Homes For Busy Lives, Hamilton East

Our Urban Living range of quality-built townhouses are low-maintenance and have been designed for easy and convenient living in a community-style environment.



**Townhouse 5** | Floor area 134.9m<sup>2</sup>

- Mains power, phone & ultrafast ducting
- 2.44m stud height throughout
- Coloured steel roofing
- Continuous coloured steel fascia and spouting
- Brick and Axon Panel exterior cladding
- Insulation to all external walls and ceilings and some internal walls
- Gib plaster board throughout to a level 4 paint finish
- Aqualine to wet areas
- Double glazed aluminium joinery
- Resene quality paints inside and out
- Windsor interior door hardware
- Laminate bench top in kitchen with melteca cabinetry
- Full designer shelving s