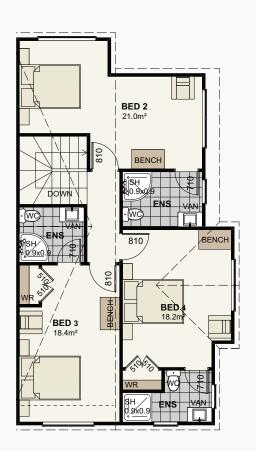

roughout to a level 4 paint finish
- Aqualine to wet areas
- Double glazed aluminium joinery
- Resene quality paints inside and out
- Windsor interior door hardware
- Laminate bench top in kitchen with melteca cabinetry
- Full designer shelving systems to all wardrobes and cupboards
- Pine painted trim architraves and skirting

- 55mm Gib-Cove throughout
- Tiled floors in ensuites
- Vinyl flooring to entry, kitchen & laundry
- Nylon carpets with 12mm luxury underlay to bedrooms & living
- Gas Infinity hot water system
- Bosch kitchen appliances
- · Panel heaters to all bedrooms and living
- Designer quality bathroom fittings
- LED lighting throughout
- · Fencing, driveways and kwila patios included
- 10-year Master Builders Guarantee









#### **Ground Floor**



#### **First Floor**



### Site Plan





## Homes For Busy Lives, Hamilton East

Our Urban Living range of quality-built townhouses are low-maintenance and have been designed for easy and convenient living in a community-style environment.



**Townhouse 2** | Floor area 125.2m<sup>2</sup>

- Mains power, phone & ultrafast ducting
- 2.44m stud height throughout
- Coloured steel roofing
- Continuous coloured steel fascia and spouting
- Brick and Axon Panel exterior cladding
- Insulation to all external walls and ceilings and some internal walls
- Gib plaster board throughout to a level 4 paint finish
- Aqualine to wet areas
- Double glazed aluminium joinery
- Resene quality paints inside and out
- Windsor interior door hardware
- Laminate bench top in kitchen with melteca cabinetry
- Full designer shelving sys