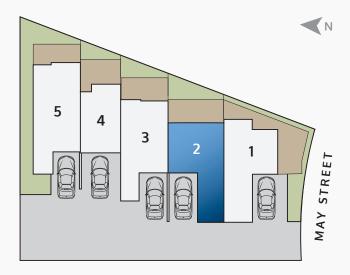

el 4 paint finish
- Aqualine to wet areas
- Double glazed aluminium joinery
- Resene quality paints inside and out
- Windsor interior door hardware
- Laminate bench top in kitchen with melteca cabinetry
- Full designer shelving systems to all wardrobes and cupboards
- Pine painted trim architraves and skirting

- 55mm Gib-Cove throughout
- Tiled floors in ensuites
- Vinyl flooring to entry, kitchen & laundry
- Nylon carpets with 12mm luxury underlay to bedrooms & living
- Gas Infinity hot water system
- Bosch kitchen appliances
- · Panel heaters to all bedrooms and living
- Designer quality bathroom fittings
- LED lighting throughout
- · Fencing, driveways and kwila patios included
- 10-year Master Builders Guarantee









#### **Ground Floor**



#### **First Floor**



### Site Plan





## Homes For Busy Lives, Hamilton East

Our Urban Living range of quality-built townhouses are low-maintenance and have been designed for easy and convenient living in a community-style environment



**Townhouse 3** Floor area 123.2m<sup>2</sup>

- Mains power, phone & ultrafast ducting
- 2.44m stud height throughout
- Coloured steel roofing
- Continuous coloured steel fascia and spouting
- Brick and Axon Panel exterior cladding
- Insulation to all external walls and ceilings and some internal walls
- Gib plaster board throughout to a level 4 paint finish
- Aqualine to wet areas
- Double glazed aluminium joinery
- Resene quality paints inside and out
- Windsor interior door hardware
- Laminate bench top in kitchen with melteca cabinetry
- Full designer shelving systems to all wardrobe