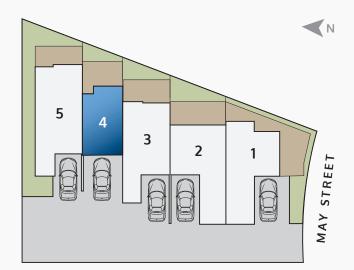

level 4 paint finish
- Aqualine to wet areas
- · Double glazed aluminium joinery
- Resene quality paints inside and out
- · Windsor interior door hardware
- · Laminate bench top in kitchen with melteca cabinetry
- Full designer shelving systems to all wardrobes and cupboards
- Pine painted trim architraves and skirting

- 55mm Gib-Cove throughout
- Tiled floors in ensuites
- Vinyl flooring to entry, kitchen & laundry
- Nylon carpets with 12mm luxury underlay to bedrooms & living
- Gas Infinity hot water system
- Bosch kitchen appliances
- Panel heaters to all bedrooms and living
- Designer quality bathroom fittings
- LED lighting throughout
- Fencing, driveways and kwila patios included
- 10-year Master Builders Guarantee



10% deposit and balance on completion.











### Site Plan





## Homes For Busy Lives, Hamilton East

Our Urban Living range of quality-built townhouses are low-maintenance and have been designed for easy and convenient living in a community-style environment.



**Townhouse 5** | Floor area 134.9m<sup>2</sup>

- Mains power, phone & ultrafast ducting
- 2.44m stud height throughout
- Coloured steel roofing
- Continuous coloured steel fascia and spouting
- Brick and Axon Panel exterior cladding
- Insulation to all external walls and ceilings and some internal walls
- Gib plaster board throughout to a level 4 paint finish
- Aqualine to wet areas
- Double glazed aluminium joinery
- Resene quality paints inside and out
- Windsor interior door hardware
- Laminate bench top in kitchen with melteca cabinetry
- Full designer shelving systems to all wardr