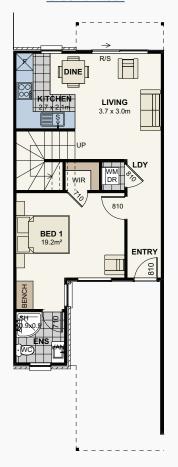

#### **Ground Floor**

**Townhouse 1** Floor area 121.2m<sup>2</sup>

- Mains power, phone & ultrafast ducting
- 2.44m stud height throughout
- Coloured steel roofing
- Continuous coloured steel fascia and spouting
- Brick and Axon Panel exterior cladding
- Insulation to all external walls and ceilings and some internal walls
- Gib plaster board throughout to a level 4 paint finish
- Aqualine to wet areas
- Double glazed aluminium joinery
- Resene quality paints inside and out
- Windsor interior door hardware
- Laminate bench top in kitchen with melteca cabinetry
- Full designer shelving systems to all wardrobes and cupboards
- Pine painted trim architraves and skirting

- 55mm Gib-Cove throughout
- Tiled floors in ensuites
- Vinyl flooring to entry, kitchen & laundry
- Nylon carpets with 12mm luxury underlay to bedrooms & living
- Gas Infinity hot water system
- Bosch kitchen appliances
- · Panel heaters to all bedrooms and living
- Designer quality bathroom fittings
- LED lighting throughout
- · Fencing, driveways and kwila patios included
- 10-year Master Builders Guarantee