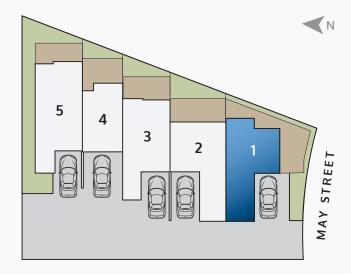

el 4 paint finish
- Aqualine to wet areas
- Double glazed aluminium joinery
- Resene quality paints inside and out
- Windsor interior door hardware
- Laminate bench top in kitchen with melteca cabinetry
- Full designer shelving systems to all wardrobes and cupboards
- Pine painted trim architraves and skirting

- 55mm Gib-Cove throughout
- Tiled floors in ensuites
- Vinyl flooring to entry, kitchen & laundry
- Nylon carpets with 12mm luxury underlay to bedrooms & living
- Gas Infinity hot water system
- Bosch kitchen appliances
- · Panel heaters to all bedrooms and living
- Designer quality bathroom fittings
- LED lighting throughout
- · Fencing, driveways and kwila patios included
- 10-year Master Builders Guarantee









#### **Ground Floor**



#### **First Floor**



### Site Plan





## Homes For Busy Lives, Hamilton East

Our Urban Living range of quality-built townhouses are low-maintenance and have been designed for easy and convenient living in a community-style environment.



**Townhouse 2** | Floor area 125.2m<sup>2</sup>

- Mains power, phone & ultrafast ducting
- 2.44m stud height throughout
- Coloured steel roofing
- Continuous coloured steel fascia and spouting
- Brick and Axon Panel exterior cladding
- Insulation to all external walls and ceilings and some internal walls
- Gib plaster board throughout to a level 4 paint finish
- Aqualine to wet areas
- Double glazed aluminium joinery
- Resene quality paints inside and out
- Windsor interior door hardware
- Laminate bench top in kitchen with melteca cabinetry
- Full designer shelving systems to all wardr