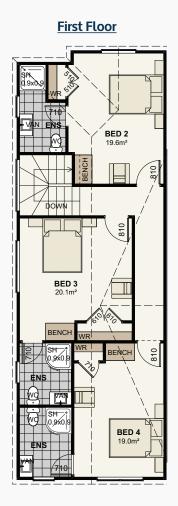

- Gib plaster board throughout to a level 4 paint finish
- Aqualine to wet areas
- Double glazed aluminium joinery
- Resene quality paints inside and out
- Windsor interior door hardware
- Laminate bench top in kitchen with melteca cabinetry
- Full designer shelving systems to all wardrobes and cupboards
- Pine painted trim architraves and skirting

- 55mm Gib-Cove throughout
- Tiled floors in ensuites
- Vinyl flooring to entry, kitchen & laundry
- Nylon carpets with 12mm luxury underlay to bedrooms & living
- Gas Infinity hot water system
- Bosch kitchen appliances
- · Panel heaters to all bedrooms and living
- Designer quality bathroom fittings
- LED lighting throughout
- · Fencing, driveways and kwila patios included
- 10-year Master Builders Guarantee









#### **Ground Floor**





### Site Plan





## Homes For Busy Lives, Hamilton East

Our Urban Living range of quality-built townhouses are low-maintenance and have been designed for easy and convenient living in a community-style environment.