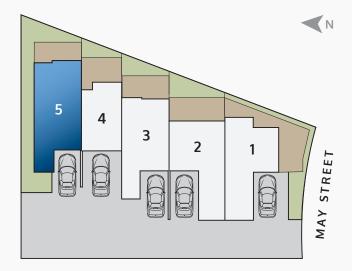

rd throughout to a level 4 paint finish
- Aqualine to wet areas
- Double glazed aluminium joinery
- Resene quality paints inside and out
- Windsor interior door hardware
- Laminate bench top in kitchen with melteca cabinetry
- Full designer shelving systems to all wardrobes and cupboards
- Pine painted trim architraves and skirting

- 55mm Gib-Cove throughout
- Tiled floors in ensuites
- Vinyl flooring to entry, kitchen & laundry
- Nylon carpets with 12mm luxury underlay to bedrooms & living
- Gas Infinity hot water system
- Bosch kitchen appliances
- · Panel heaters to all bedrooms and living
- Designer quality bathroom fittings
- LED lighting throughout
- · Fencing, driveways and kwila patios included
- 10-year Master Builders Guarantee









#### **Ground Floor**





### Site Plan





## Homes For Busy Lives, Hamilton East

Our Urban Living range of quality-built townhouses are low-maintenance and have been designed for easy and convenient living in a community-style environment.