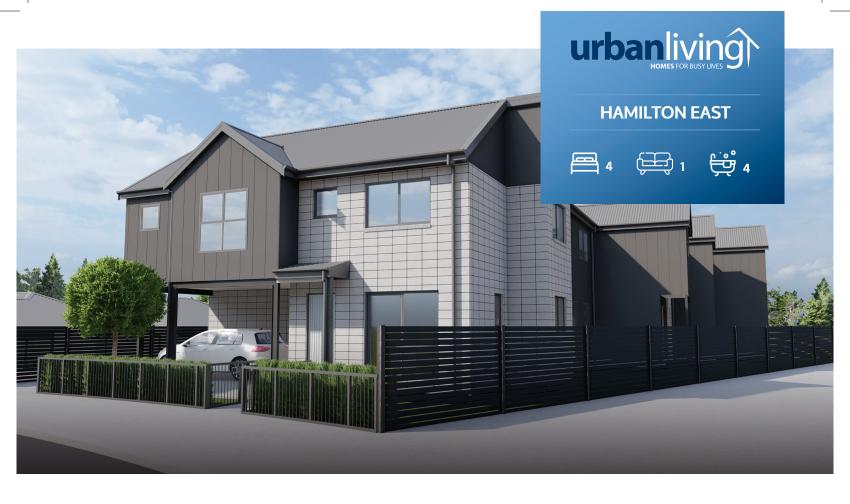

## Homes For Busy Lives, Hamilton East

Our Urban Living range of quality-built townhouses are low-maintenance and have been designed for easy and convenient living in a community-style environment.

**Townhouse 2** | Floor area 125.2m<sup>2</sup>

**Townhouse 1** Floor area 121.2m<sup>2</sup>

- Mains power, phone & ultrafast ducting
- 2.44m stud height throughout
- Coloured steel roofing
- Continuous coloured steel fascia and spouting
- Brick and Axon Panel exterior cladding
- Insulation to all external walls and ceilings and some internal walls
- Gib plaster board throughout to a level 4 paint finish
- Aqualine to wet areas
- Double glazed aluminium joinery
- Resene quality paints inside and out
- Windsor interior door hardware
- Laminate bench top in kitchen with melteca cabinetry
- Full designer shelving systems to all wardrobes and cupboards
- Pine painted trim architraves and skirting