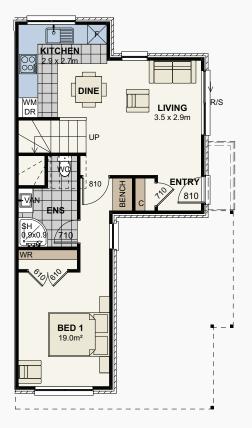

s
- Gib plaster board throughout to a level 4 paint finish
- Aqualine to wet areas
- Double glazed aluminium joinery
- Resene quality paints inside and out
- Windsor interior door hardware
- Laminate bench top in kitchen with melteca cabinetry
- Full designer shelving systems to all wardrobes and cupboards
- Pine painted trim architraves and skirting

- 55mm Gib-Cove throughout
- Tiled floors in ensuites
- Vinyl flooring to entry, kitchen & laundry
- Nylon carpets with 12mm luxury underlay to bedrooms & living
- Gas Infinity hot water system
- Bosch kitchen appliances
- · Panel heaters to all bedrooms and living
- Designer quality bathroom fittings
- LED lighting throughout
- · Fencing, driveways and kwila patios included
- 10-year Master Builders Guarantee









#### **Ground Floor**



#### **First Floor**



### Site Plan





## Homes For Busy Lives, Hamilton East

Our Urban Living range of quality-built townhouses are low-maintenance and have been designed for easy and convenient living in a community-style environment.



**Townhouse 2** | Floor area 125.2m<sup>2</sup>

- Mains power, phone & ultrafast ducting
- 2.44m stud height throughout
- Coloured steel roofing
- Continuous coloured steel fascia and spouting
- Brick and Axon Panel exterior cladding
- Insulation to all external walls and ceilings and some internal walls
- Gib plaster board throughout to a level 4 paint finish
- Aqualine to wet areas
- Double glazed aluminium joinery
- Resene quality paints inside and out
- Windsor interior door hardware
- Laminate bench top in kitchen with melteca cabinetry
- Fu