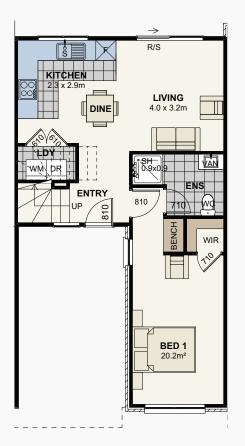

s
- Gib plaster board throughout to a level 4 paint finish
- Aqualine to wet areas
- Double glazed aluminium joinery
- Resene quality paints inside and out
- Windsor interior door hardware
- Laminate bench top in kitchen with melteca cabinetry
- Full designer shelving systems to all wardrobes and cupboards
- Pine painted trim architraves and skirting

- 55mm Gib-Cove throughout
- Tiled floors in ensuites
- Vinyl flooring to entry, kitchen & laundry
- Nylon carpets with 12mm luxury underlay to bedrooms & living
- Gas Infinity hot water system
- Bosch kitchen appliances
- · Panel heaters to all bedrooms and living
- Designer quality bathroom fittings
- LED lighting throughout
- · Fencing, driveways and kwila patios included
- 10-year Master Builders Guarantee









#### **Ground Floor**



#### **First Floor**



### Site Plan





## Homes For Busy Lives, Hamilton East

Our Urban Living range of quality-built townhouses are low-maintenance and have been designed for easy and convenient living in a community-style environment



**Townhouse 3** Floor area 123.2m<sup>2</sup>

- Mains power, phone & ultrafast ducting
- 2.44m stud height throughout
- Coloured steel roofing
- Continuous coloured steel fascia and spouting
- Brick and Axon Panel exterior cladding
- Insulation to all external walls and ceilings and some internal walls
- Gib plaster board throughout to a level 4 paint finish
- Aqualine to wet areas
- Double glazed aluminium joinery
- Resene quality paints inside and out
- Windsor interior door hardware
- Laminate bench top in kitchen with melteca cabinetry
- Full