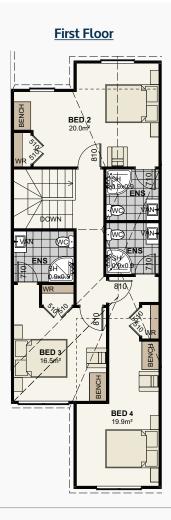

#### **First Floor**

**Townhouse 1** Floor area 121.2m<sup>2</sup>

- Mains power, phone & ultrafast ducting
- 2.44m stud height throughout
- Coloured steel roofing
- Continuous coloured steel fascia and spouting
- Brick and Axon Panel exterior cladding
- Insulation to all external walls and ceilings and some internal walls
- Gib plaster board throughout to a level 4 paint finish
- Aqualine to wet areas
- Double glazed aluminium joinery
- Resene quality paints inside and out
- Windsor interior door hardware
- Laminate bench top in kitchen with melteca cabinetry
- Full designer shelving systems to all wardrobes and cupboards
- Pine painted trim architraves and skirting

- 55mm Gib-Cove throughout
- Tiled floors in ensuites
- Vinyl flooring to entry, kitchen & laundry
- Nylon carpets with 12mm luxury underlay to bedrooms & living
- Gas Infinity hot water system
- Bosch kitchen appliances
- · Panel heaters to all bedrooms and living
- Designer quality bathroom fittings
- LED lighting throughout
- · Fencing, driveways and kwila patios included
- 10-year Master Builders Guarantee