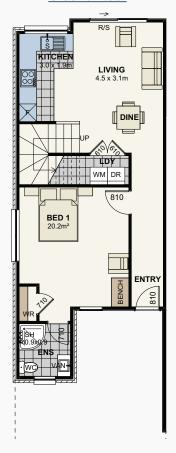

## Homes For Busy Lives, Hamilton East

Our Urban Living range of quality-built townhouses are low-maintenance and have been designed for easy and convenient living in a community-style environment.

**Townhouse 4** Floor area 85.7m<sup>2</sup>

### Design specifications

- Mains power, phone & ultrafast ducting
- 2.44m stud height throughout
- Coloured steel roofing
- Continuous coloured steel fascia and spouting
- · Brick and Axon Panel exterior cladding
- Insulation to all external walls and ceilings and some internal walls
- Gib plaster board throughout to a level 4 paint finish
- Aqualine to wet areas
- · Double glazed aluminium joinery
- Resene quality paints inside and out
- · Windsor interior door hardware
- · Laminate bench top in kitchen with melteca cabinetry
- Full designer shelving systems to all wardrobes and cupboards
- Pine painted trim architraves and skirting