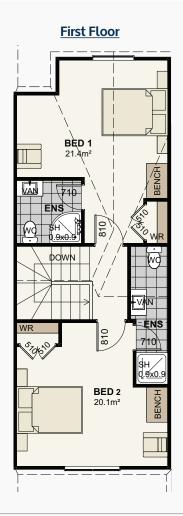

throughout to a level 4 paint finish
- Aqualine to wet areas
- · Double glazed aluminium joinery
- Resene quality paints inside and out
- · Windsor interior door hardware
- · Laminate bench top in kitchen with melteca cabinetry
- Full designer shelving systems to all wardrobes and cupboards
- Pine painted trim architraves and skirting

- 55mm Gib-Cove throughout
- Tiled floors in ensuites
- Vinyl flooring to entry, kitchen & laundry
- Nylon carpets with 12mm luxury underlay to bedrooms & living
- Gas Infinity hot water system
- Bosch kitchen appliances
- Panel heaters to all bedrooms and living
- Designer quality bathroom fittings
- LED lighting throughout
- Fencing, driveways and kwila patios included
- 10-year Master Builders Guarantee



10% deposit and balance on completion.











### Site Plan





## Homes For Busy Lives, Hamilton East

Our Urban Living range of quality-built townhouses are low-maintenance and have been designed for easy and convenient living in a community-style environment.



**Townhouse 5** | Floor area 134.9m<sup>2</sup>

- Mains power, phone & ultrafast ducting
- 2.44m stud height throughout
- Coloured steel roofing
- Continuous coloured steel fascia and spouting
- Brick and Axon Panel exterior cladding
- Insulation to all external walls and ceilings and some internal walls
- Gib plaster board throughout to a level 4 paint finish
- Aqualine to wet areas
- Double glazed aluminium joinery
- Resene quality paints inside and out
- Windsor interior door hardware
- Laminate bench top in kitchen with melteca cabinetry
- Full designer shelving sys