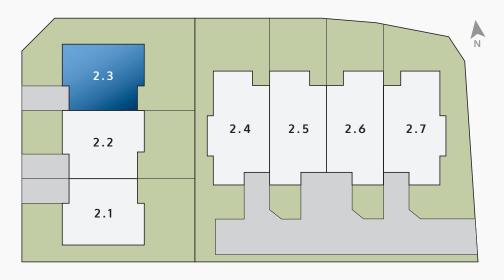

4 paint finish
- Aqualine to wet areas
- Square stopping throughout
- Pine painted trim architraves and skirting
- · Resene quality paints inside and out
- · Windsor interior door hardware
- Gas Infinity hot water system
- Tiled showers
- Tiled floors to bathrooms

- Designer quality bathroom fittings
- Engineered stone bench top in kitchen with melteca cabinetry
- Bosch kitchen appliances
- Full designer shelving systems to all wardrobes and cupboards
- Feature laminate flooring to entry, kitchen & dining
- Nylon carpets with 12mm luxury underlay to bedrooms & living
- Heat pumps to both levels
- LED lighting throughout
- Fencing, driveways and landscaping included
- 10-year Master Builders Guarantee



10% deposit and balance on completion.











### First Floor



#### Site Plan





## Homes For Busy Lives, Aurora, Hamilton

Our Urban Living range of sophisticated, quality-built townhouses are low-maintenance and have been designed for easy and convenient living in a thriving and innovative, community-style environment.

Proudly positioned in Hamilton's vibrant, new neighbourhood, this sought-after location has excellent connectivity to the wider Peackocke area with cycleways, walkways, pedestrian bridges, green spaces and reserves and a neighbourhood centre complete with shops and cafes a snapshot of offerings at your doorstep.