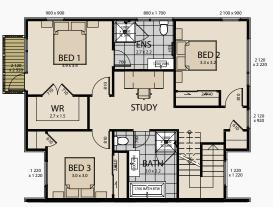

oughout to a level 4 paint finish
- Aqualine to wet areas
- Square stopping throughout
- Pine painted trim architraves and skirting
- · Resene quality paints inside and out
- · Windsor interior door hardware
- Gas Infinity hot water system
- Tiled showers
- Tiled floors to bathrooms

- Designer quality bathroom fittings
- Engineered stone bench top in kitchen with melteca cabinetry
- Bosch kitchen appliances
- Full designer shelving systems to all wardrobes and cupboards
- Feature laminate flooring to entry, kitchen & dining
- Nylon carpets with 12mm luxury underlay to bedrooms & living
- Heat pumps to both levels
- LED lighting throughout
- Fencing, driveways and landscaping included
- 10-year Master Builders Guarantee



10% deposit and balance on completion.











### First Floor



#### Site Plan





## Homes For Busy Lives, Aurora, Hamilton

Our Urban Living range of sophisticated, quality-built townhouses are low-maintenance and have been designed for easy and convenient living in a thriving and innovative, community-style environment.

Proudly positioned in Hamilton's vibrant, new neighbourhood, this sought-after location has excellent connectivity to the wider Peackocke area with cycleways, walkways, pedestrian bridges, green spaces and reserves and a neighbourhood centre complete with shops and cafes a snapshot of offerings at your doorstep.