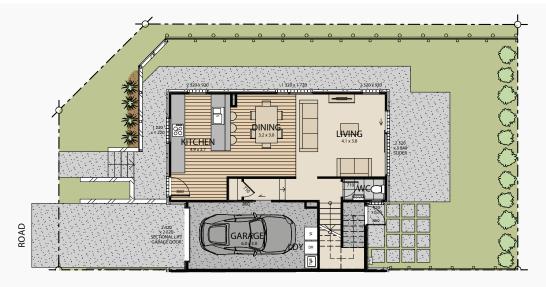

b plaster board throughout to a level 4 paint finish
- Aqualine to wet areas
- Square stopping throughout
- Pine painted trim architraves and skirting
- · Resene quality paints inside and out
- · Windsor interior door hardware
- Gas Infinity hot water system
- Tiled showers
- Tiled floors to bathrooms

- Designer quality bathroom fittings
- Engineered stone bench top in kitchen with melteca cabinetry
- Bosch kitchen appliances
- Full designer shelving systems to all wardrobes and cupboards
- Feature laminate flooring to entry, kitchen & dining
- Nylon carpets with 12mm luxury underlay to bedrooms & living
- Heat pumps to both levels
- LED lighting throughout
- Fencing, driveways and landscaping included
- 10-year Master Builders Guarantee



10% deposit and balance on completion.











### First Floor



#### Site Plan





## Homes For Busy Lives, Aurora, Hamilton

Our Urban Living range of sophisticated, quality-built townhouses are low-maintenance and have been designed for easy and convenient living in a thriving and innovative, community-style environment.

Proudly positioned in Hamilton's vibrant, new neighbourhood, this sought-after location has excellent connectivity to the wider Peackocke area with cycleways, walkways, pedestrian bridges, green spaces and reserves and a neighbourhood centre complete with shops and cafes a snapshot of offerings at your doorstep.