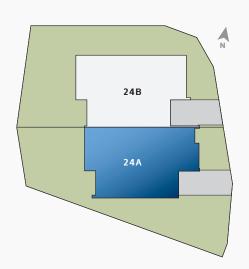

## Site Plan

## 3019 OHAUPO RD. LOT 24

**Townhouse 24A** Floor area 169.9m<sup>2</sup>