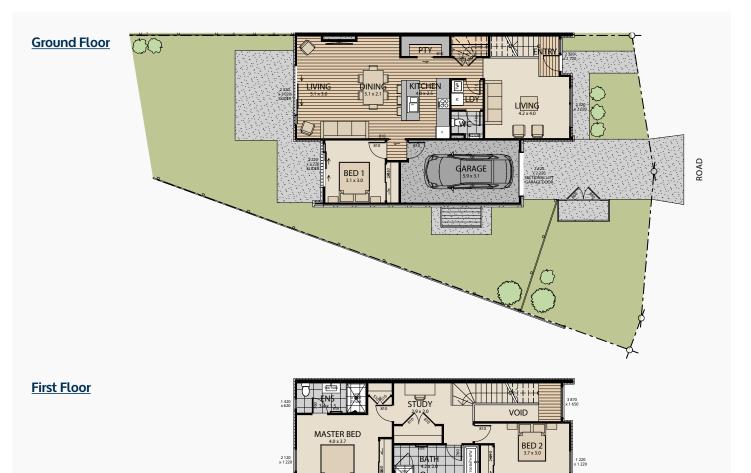

s
- Gib plaster board throughout to a level 4 paint finish
- Aqualine to wet areas
- Square stopping throughout
- Pine painted trim architraves and skirting
- Resene quality paints inside and out
- Windsor interior door hardware
- Gas Infinity hot water system
- Tiled showers
- Tiled floors to bathrooms

- Designer quality bathroom fittings
- Engineered stone bench top in kitchen with melteca cabinetry
- Bosch kitchen appliances
- Full designer shelving systems to all wardrobes and cupboards
- Feature laminate flooring to entry, kitchen & dining
- Nylon carpets with 12mm luxury underlay to bedrooms & living
- Heat pumps to both levels
- LED lighting throughout
- Fencing, driveways and landscaping included
- 10-year Master Builders Guarantee



10% deposit and balance on completion.









## Site Plan





## Homes For Busy Lives, Aurora, Hamilton

Our Urban Living range of sophisticated, quality-built townhouses are low-maintenance and have been designed for easy and convenient living in a thriving and innovative, community-style environment.

Proudly positioned in Hamilton's vibrant, new neighbourhood, this sought-after location has excellent connectivity to the wider Peackocke area with cycleways, walkways, pedestrian bridges, green spaces and reserves and a neighbourhood centre complete with shops and cafes a snapshot of offerings at your doorstep.