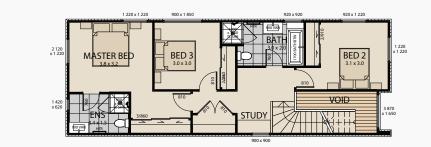

# 3019 OHAUPO RD. LOT 24

**Townhouse 24B** Floor area 172.6m<sup>2</sup>

#### **Ground Floor** 1 Z20 x 1 220 DINING s ÞΤ LIVING KITCHEN 2 320 x 3 020 SLIDER 00 ENTRY $\lambda$ ROAD x 2 220 SLIDER BED 1 3.2 x 3.0 GARAGE

Site Plan

First Floor

urbanliving