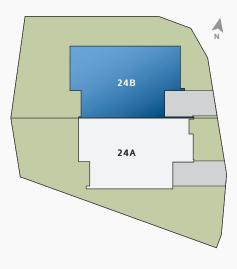

# 3019 OHAUPO RD. LOT 24

**Townhouse 24B** Floor area 172.6m<sup>2</sup>

#### **Ground Floor** 1 Z20 x 1 220 DINING s ÞΤ LIVING KITCHEN 2 320 x 3 020 SLIDER 00 ENTRY $\lambda$ ROAD x 2 220 SLIDER BED 1 3.2 x 3.0 GARAGE

Site Plan

First Floor

urbanliving