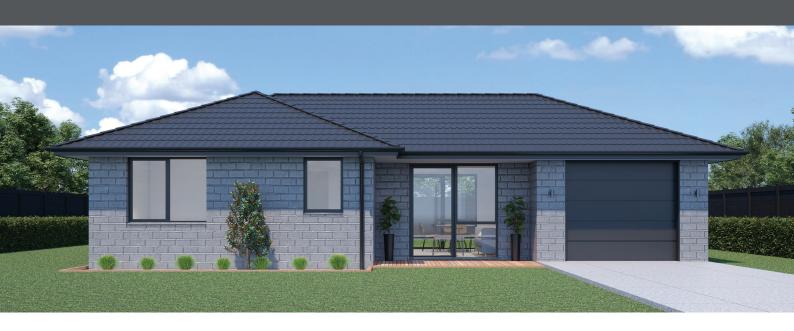

## PARKER 83

Floor area: 83m² | Length: 12.8m | Width: 7.7m (over foundation)

## STANDARD INCLUSIONS

- StudioU design experience\*
- Architecturally designed plans
- Council application fees and consents (excluding resource consent)
- · Engineering fees and inspections
- Full colours and selections consultation
- Full construction and public liability insurance
- 10-year Builders Guarantee
- Standard 300mm excavation, foundations and slab on good flat ground
- Radiata pine wall framing and roof trusses
- Standard 2.4m stud height throughout
- Coloured steel roofing tiles and continuous fascia and spouting
- Brick and linea exterior cladding wide colour range

- Insulation to all external walls and ceilings (excludes garage)
- GIB plaster board throughout to a level 4 paint finish
- · Double glazed aluminium joinery
- Coloured steel sectional garage doors with openers (insulated)
- Resene quality paints inside and out
- Windsor interior door hardware
- Nylon carpets throughout
- Tiled floors in wet areas
- LED lighting throughout
- Kitchen includes melamine cabinetry, tops and appliances
- Designer shelving systems to all wardrobes and cupboards
- Designer bathroom fittings and 250 litre smart hot water cylinder
- Full commercial clean upon completion