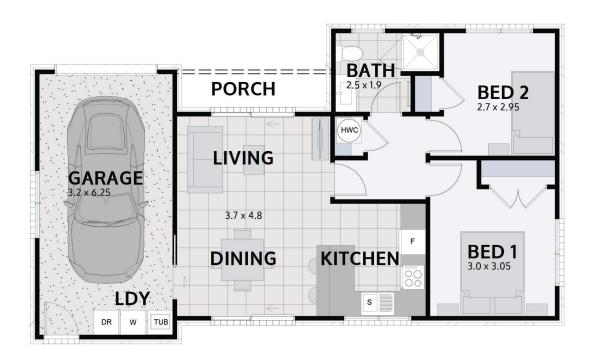

## PARKER 83











Floor area: 83m² | Length: 12.8m | Width: 7.7m (over foundation)











## PLAN MIRRORED



## STANDARD INCLUSIONS

- StudioU design experience\*
- Architecturally designed plans
- Council application fees and consents (excluding resource consent)
- · Engineering fees and inspections
- Full colours and selections consultation
- Full construction and public liability insurance
- 10-year Builders Guarantee
- Standard 300mm excavation, foundations and slab on good flat ground
- Radiata pine wall framing and roof trusses
- Standard 2.4m stud height throughout
- Coloured steel roofing tiles and continuous fascia and spouting
- Brick and linea exterior cladding wide colour range

- Insulation to all external walls and ceilings (excludes garage)
- GIB plaster board throughout to a level 4 paint finish
- · Double glazed aluminium joinery
- Coloured steel sec