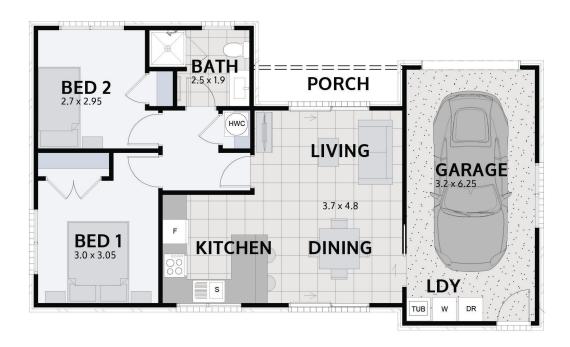

## PARKER 83











Floor area: 83m² | Length: 12.8m | Width: 7.7m (over foundation)











## PLAN MIRRORED



## STANDARD INCLUSIONS

- StudioU design experience\*
- Architecturally designed plans
- Council application fees and consents (excluding resource consent)
- · Engineering fees and inspections
- Full colours and selections consultation
- Full construction and public liability insurance
- 10-year Builders Guarantee
- Standard 300mm excavation, foundations and slab on good flat ground
- Radiata pine wall framing and roof trusses
- Standard 2.4m stud height throughout
- Coloured steel roofing tiles and continuous fascia and spouting
- Brick and linea exterior cladding wide colour range

- Insulation to all external walls and ceilings (excludes garage)
- GIB plaster board throughout to a level 4 paint finish
- · Double glazed aluminium joinery
- Coloured steel sectional garage doors with ope