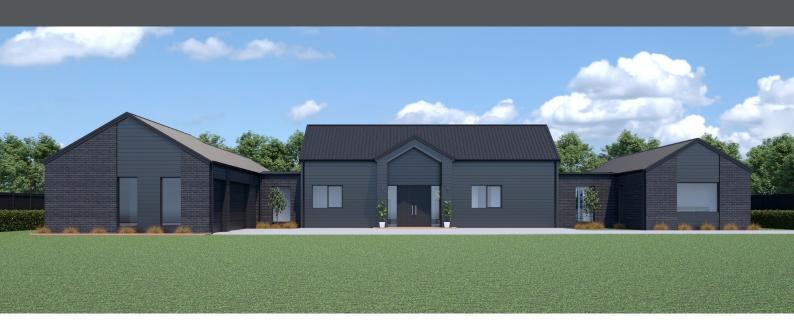

## **PUKEKURA 329 ONYX**

Floor area: 329m² | Length: 30.4m | Width: 21.4m (over foundation)