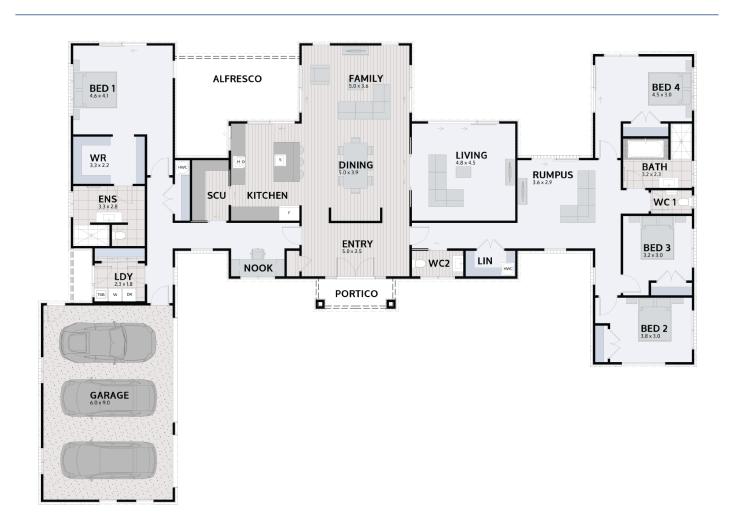

## **PUKEKURA 329 ONYX**

Floor area: 329m² | Length: 30.4m | Width: 21.4m (over foundation)