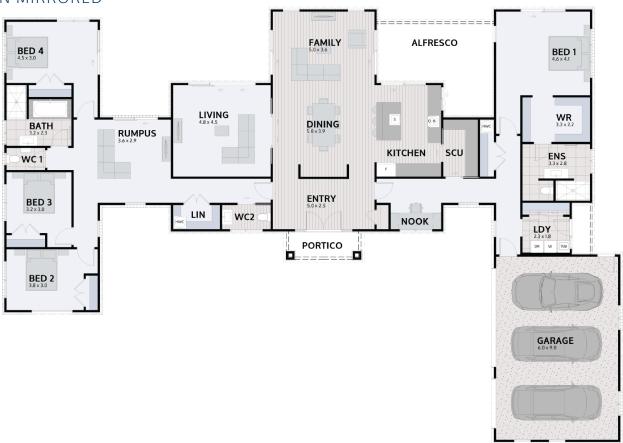

## **PUKEKURA 329 ONYX**













Floor area: 329m² | Length: 30.4m | Width: 21.4m (over foundation)











## PLAN MIRRORED



## STANDARD INCLUSIONS

- StudioU design experience\*
- Architecturally designed plans
- Council application fees and consents (excluding resource consent)
- Engineering fees and inspections
- Full colours and selections consultation
- Full construction and public liability insurance
- 10-year Builders Guarantee
- Standard 300mm excavation, foundations and slab on good flat ground
- Radiata pine wall framing and roof trusses
- Standard 2.4m stud height throughout
- Coloured steel roofing and continuous fascia and spouting
- Brick and linea exterior cladding wide colour range

- Insulation to all external walls and ceilings (excludes garage)
- GIB plaster board throughout to a level 4 paint finish
- · Double glazed aluminium joinery
- Coloured steel sectional garage doors with openers (in