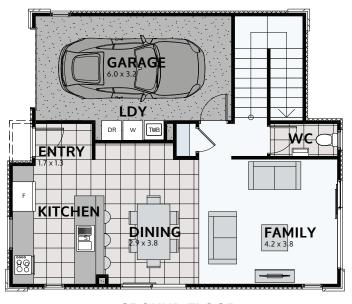

## **AURORA 159**

Floor area: 159m² | Length: 10.4m | Width: 8.6m (over foundation)

**FIRST FLOOR** 

## PLAN MIRRORED

**GROUND FLOOR** 

**FIRST FLOOR** 