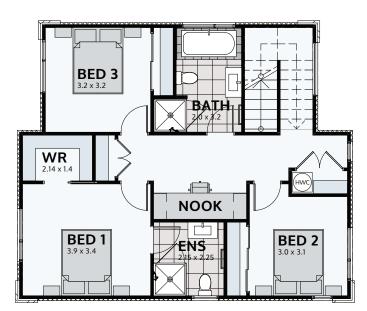

## **AURORA 159**











Floor area: 159m² | Length: 10.4m | Width: 8.6m (over foundation)







**FIRST FLOOR** 









## PLAN MIRRORED





**GROUND FLOOR** 

**FIRST FLOOR** 

## STANDARD INCLUSIONS

- StudioU design experience\*
- Architecturally designed plans
- Council application fees and consents (excluding resource consent)
- Engineering fees and inspections
- Full colours and selections consultation
- Full construction and public liability insurance
- 10-year Builders Guarantee
- Standard 300mm excavation, foundations and slab on good flat ground
- Radiata pine wall framing and roof trusses
- Standard 2.4m stud height throughout
- Coloured steel roofing and continuous fascia and spouting
- Brick and linea exterior cladding wide colour range

- Insulation to all external walls and ceilings (excludes garage)
- GIB plaster board throughout to a level 4 paint finish
- · Dou