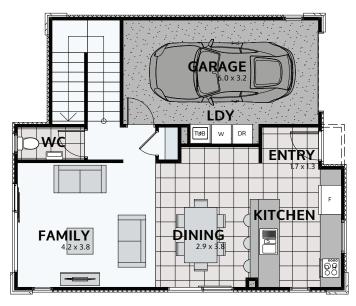

## **AURORA 159**

Floor area: 159m² | Length: 10.4m | Width: 8.6m (over foundation)

**FIRST FLOOR** 