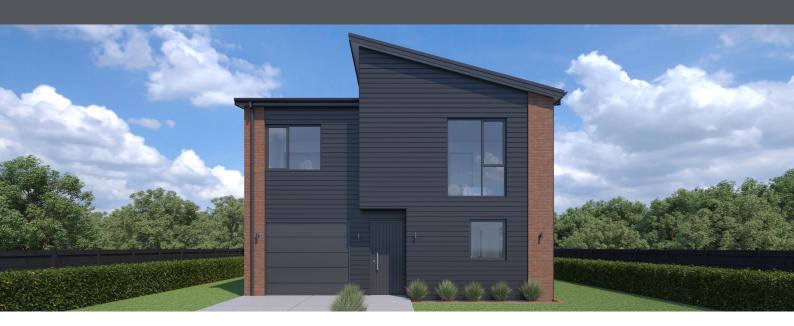

## **AURORA 159**

Floor area: 159m² | Length: 10.4m | Width: 8.6m (over foundation)

**FIRST FLOOR** 