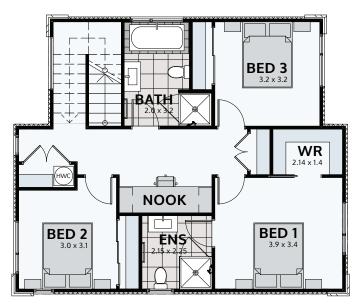

## **AURORA 159**











Floor area: 159m² | Length: 10.4m | Width: 8.6m (over foundation)







**FIRST FLOOR** 









## PLAN MIRRORED





**GROUND FLOOR** 

**FIRST FLOOR** 

## STANDARD INCLUSIONS

- StudioU design experience\*
- Architecturally designed plans
- Council application fees and consents (excluding resource consent)
- Engineering fees and inspections
- Full colours and selections consultation
- Full construction and public liability insurance
- 10-year Builders Guarantee
- Standard 300mm excavation, foundations and slab on good flat ground
- Radiata pine wall framing and roof trusses
- Standard 2.4m stud height throughout
- Coloured steel roofing and continuous fascia and spouting
- Brick and linea exterior cladding wide colour range

- Insulation to all external walls and ceilings (excludes garage)
- GIB plaster board throughout to a level 4 paint finish
- · Double glazed aluminium joinery
- Coloured steel se