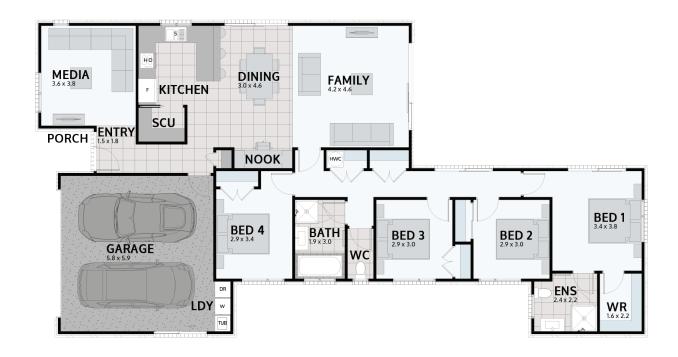

## **KAHU 199**

Floor area: 199m<sup>2</sup> | Length: 23.2m | Width: 12.0m (over foundation)

## PLAN MIRRORED