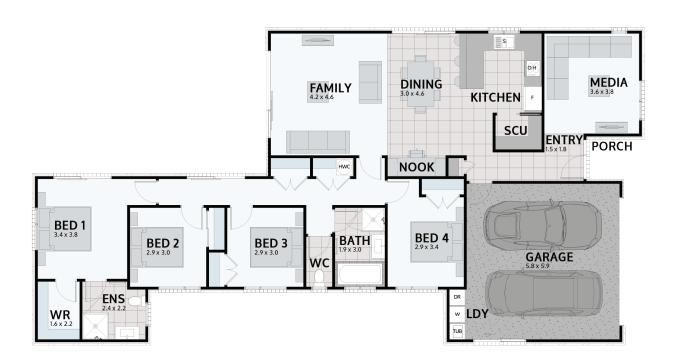

## **KAHU 199**

Floor area: 199m<sup>2</sup> | Length: 23.2m | Width: 12.0m (over foundation)