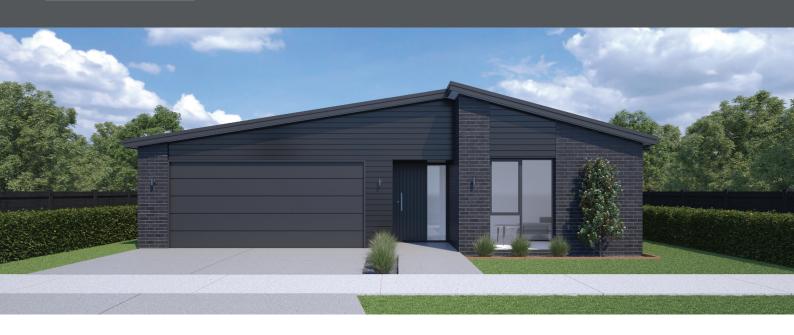

## **KAHU 199**

Floor area: 199m<sup>2</sup> | Length: 23.2m | Width: 12.0m (over foundation)