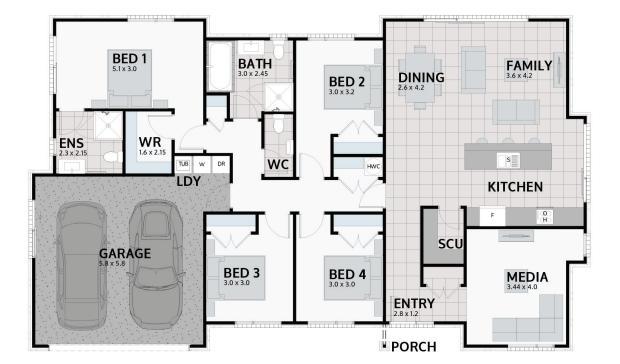

Floor area: **205m<sup>2</sup>** | Length: **19.3m** | Width: **11.6m** (over foundation)

0800 MY URBAN | urban.co.nz