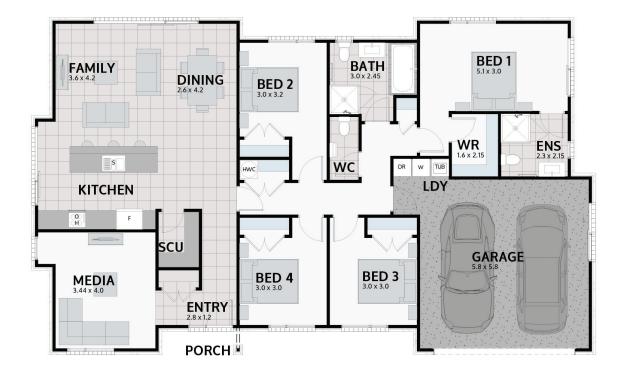

Floor area: **205m<sup>2</sup>** | Length: **19.3m** | Width: **11.6m** (over foundation)

0800 MY URBAN | urban.co.nz

## PLAN MIRRORED