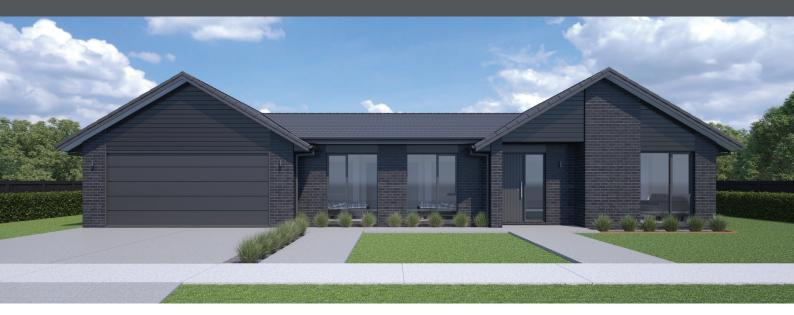

Floor area: **205m<sup>2</sup>** | Length: **19.3m** | Width: **11.6m** (over foundation)

0800 MY URBAN | urban.co.nz