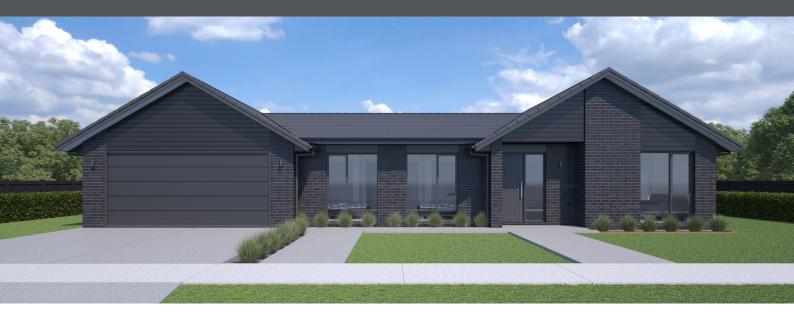

Floor area: **205m<sup>2</sup>** | Length: **19.3m** | Width: **11.6m** (over foundation)

0800 MY URBAN | urban.co.nz