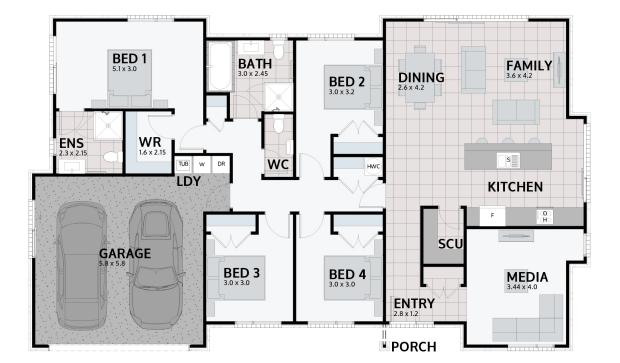

Floor area: **205m<sup>2</sup>** | Length: **19.3m** | Width: **11.6m** (over foundation)

0800 MY URBAN | urban.co.nz