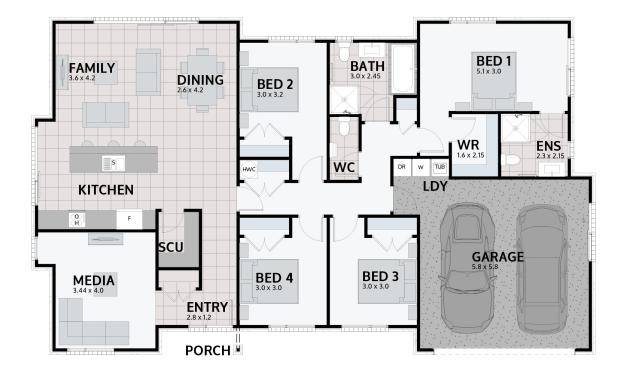

Floor area: **205m<sup>2</sup>** | Length: **19.3m** | Width: **11.6m** (over foundation)

0800 MY URBAN | urban.co.nz

## PLAN MIRRORED