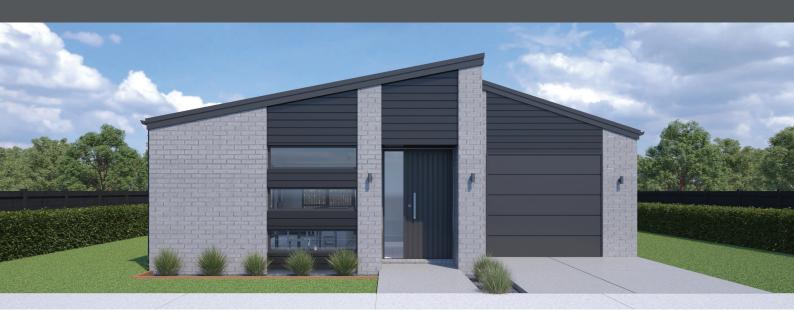

## **KOTARE 169**

Floor area: 169m<sup>2</sup> | Length: 24.2m | Width: 9.5m (over foundation)