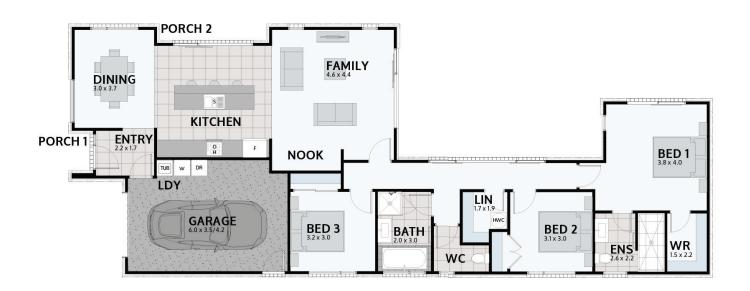

## **KOTARE 169**

Floor area: 169m<sup>2</sup> | Length: 24.2m | Width: 9.5m (over foundation)