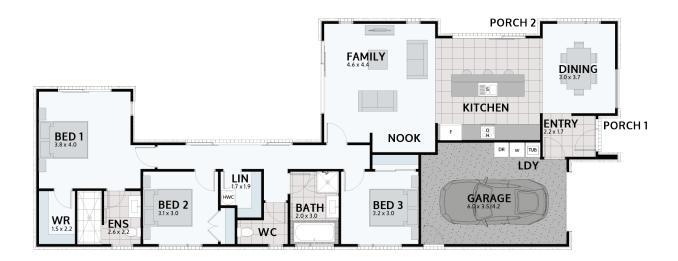

Floor area: **196m**<sup>2</sup> | Length: **24.2m** | Width: **9.5m** (over foundation)

0800 MY URBAN | urban.co.nz

## PLAN MIRRORED