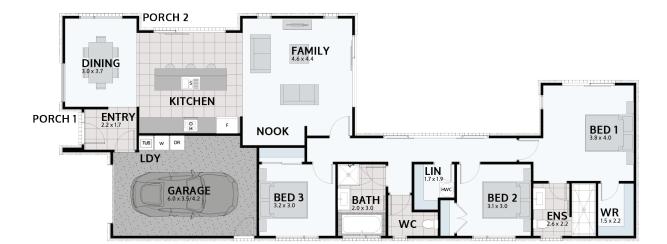

Floor area: **196m**<sup>2</sup> | Length: **24.2m** | Width: **9.5m** (over foundation)

0800 MY URBAN | urban.co.nz