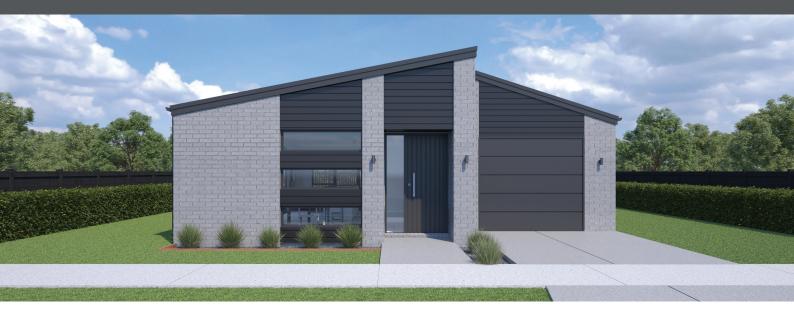

Floor area: **196m**<sup>2</sup> | Length: **24.2m** | Width: **9.5m** (over foundation)

0800 MY URBAN | urban.co.nz