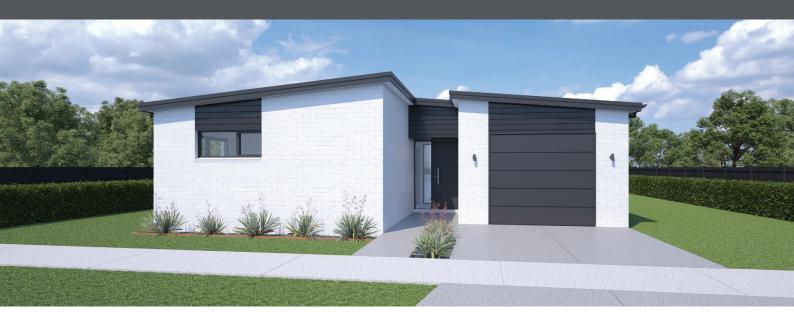

## **ONEMANA 158**

Floor area: **158m<sup>2</sup>** | Length: **19.9m** | Width: **11.5m** (over foundation)

0800 MY URBAN | urban.co.nz