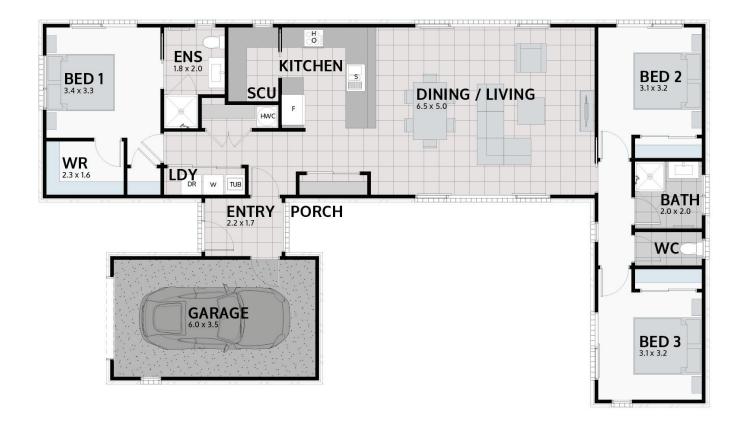

## **ONEMANA 158**

Floor area: **158m<sup>2</sup>** | Length: **19.9m** | Width: **11.5m** (over foundation)

0800 MY URBAN | urban.co.nz