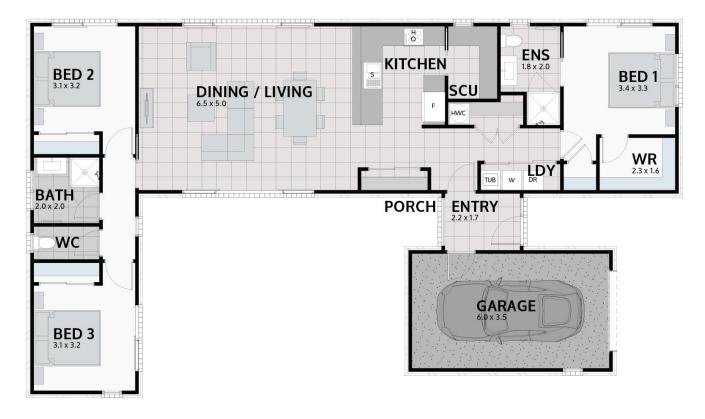

## **ONEMANA 158**





Floor area: **158m<sup>2</sup>** | Length: **19.9m** | Width: **11.5m** (over foundation)





0800 MY URBAN | urban.co.nz





## PLAN MIRRORED



## STANDARD INCLUSIONS

- StudioU design experience\*
- Architecturally designed plans
- Council application fees and consents (excluding resource consent)
- Engineering fees and inspections
- Full colours and selections consultation
- Full construction and public liability insurance
- 10-year Master Builders Guarantee
- Standard 300mm excavation, foundations and slab on good flat ground
- Radiata pine wall framing and roof trusses
- Standard 2.4m stud height throughout
- Coloured steel roofing and continuous fascia and spouting
- Brick and linea exterior cladding wide colour range

- Insulation to all external walls and ceilings (excludes garage)
- GIB plaster board throughout to a level 4 paint finish
- Double glazed aluminium joinery
- Coloured steel sectional garage doors with opener