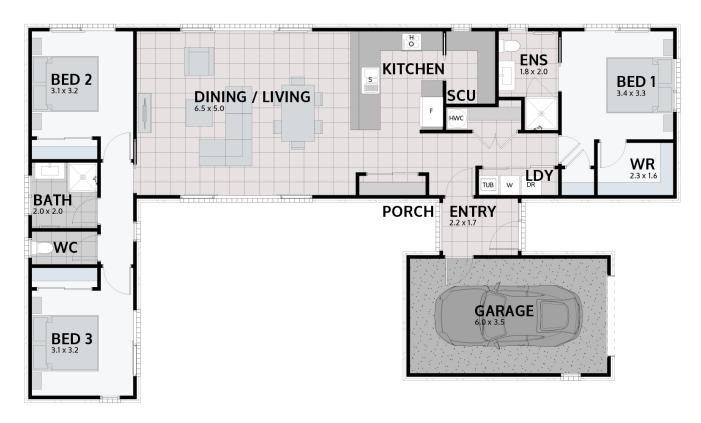

## **ONEMANA 158**

Floor area: 158m<sup>2</sup> | Length: 19.9m | Width: 11.5m (over foundation)

## PLAN MIRRORED