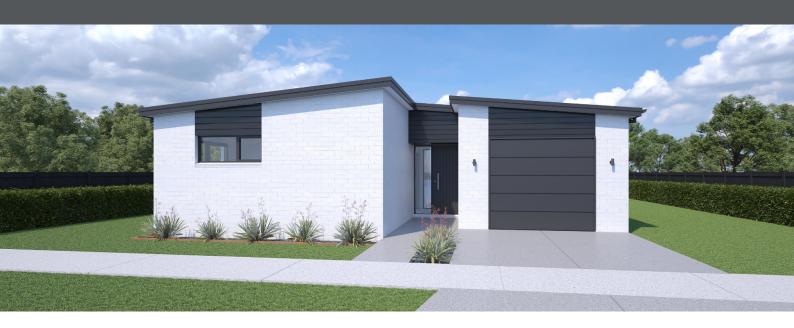

## **ONEMANA 158**

Floor area: 158m<sup>2</sup> | Length: 19.9m | Width: 11.5m (over foundation)