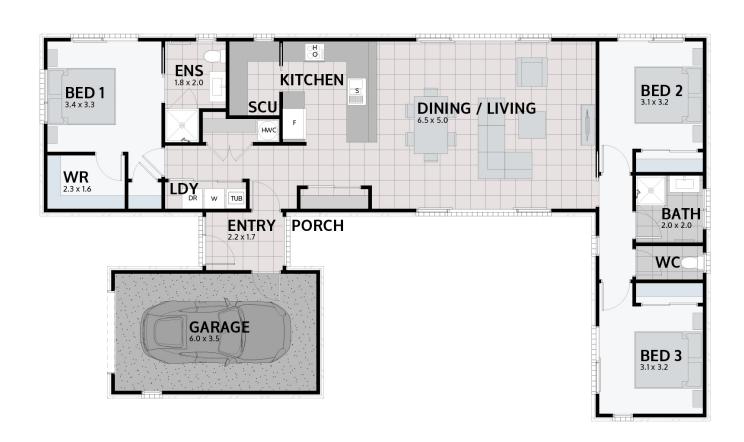

## **ONEMANA 158**

Floor area: 158m<sup>2</sup> | Length: 19.9m | Width: 11.5m (over foundation)