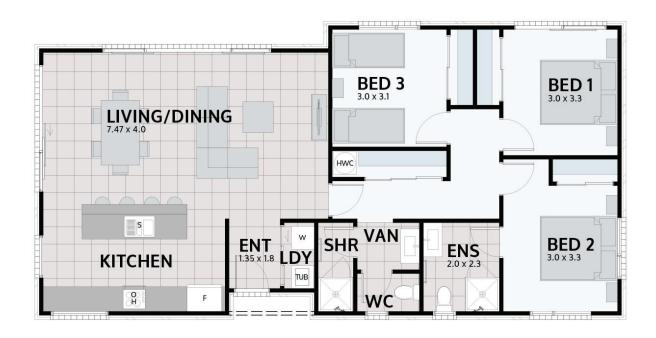

## **OPITO 115**

Floor area: 115m<sup>2</sup> | Length: 15.5m | Width: 7.8m (over foundation)

## PLAN MIRRORED