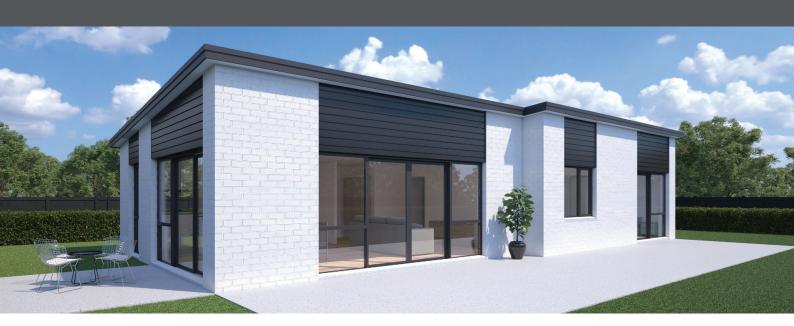

## **OPITO 115**

Floor area: 115m<sup>2</sup> | Length: 15.5m | Width: 7.8m (over foundation)