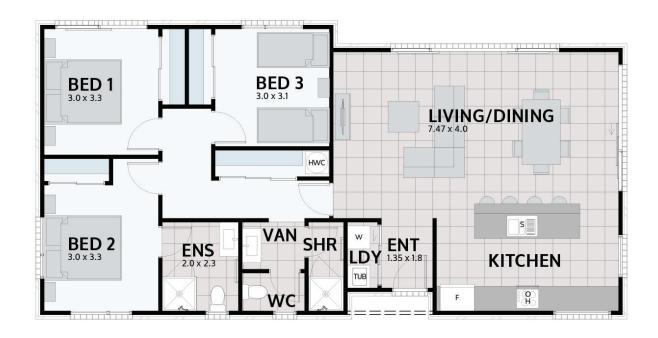

## **OPITO 115**

Floor area: 115m<sup>2</sup> | Length: 15.5m | Width: 7.8m (over foundation)