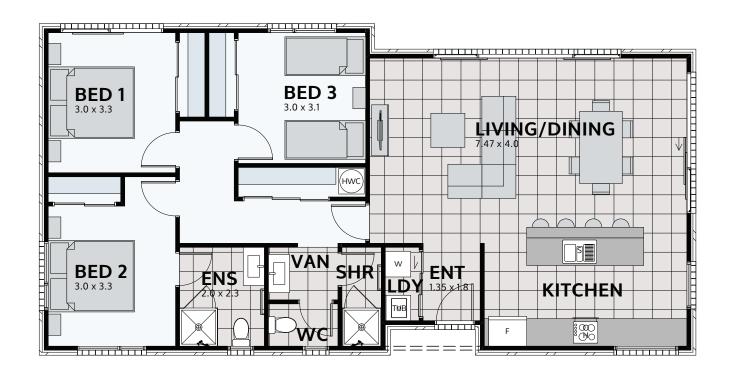

## **OPITO 115**

Floor area: **115m²** | Length: **15.5m** | Width: **7.8m** (over foundation)