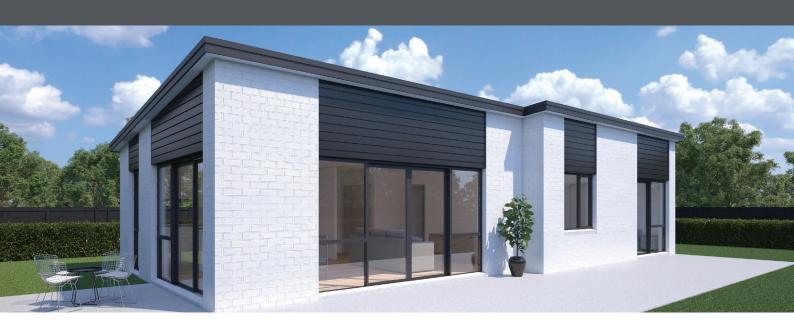

## **OPITO 115**

Floor area: **115m²** | Length: **15.5m** | Width: **7.8m** (over foundation)