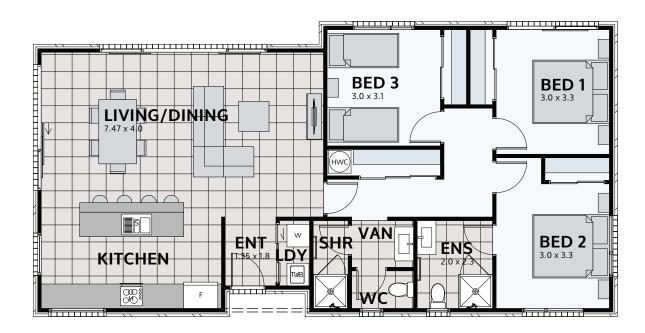

## **OPITO 115**









Floor area: **115m²** | Length: **15.5m** | Width: **7.8m** (over foundation)











## PLAN MIRRORED



## STANDARD INCLUSIONS

- StudioU design experience\*
- Architecturally designed plans
- Council application fees and consents (excluding resource consent)
- Engineering fees and inspections
- Full colours and selections consultation
- Full construction and public liability insurance
- 10-year Master Builders Guarantee
- Standard 300mm excavation, foundations and slab on good flat ground
- Radiata pine wall framing and roof trusses
- · Standard 2.4m stud height throughout
- Coloured steel roofing and continuous fascia and spouting
- Brick and linea exterior cladding wide colour range

- Insulation to all external walls and ceilings (excludes garage)
- GIB plaster board throughout to a level 4 paint finish
- · Double glazed aluminium joinery
- Coloured steel sectional garage doors with op