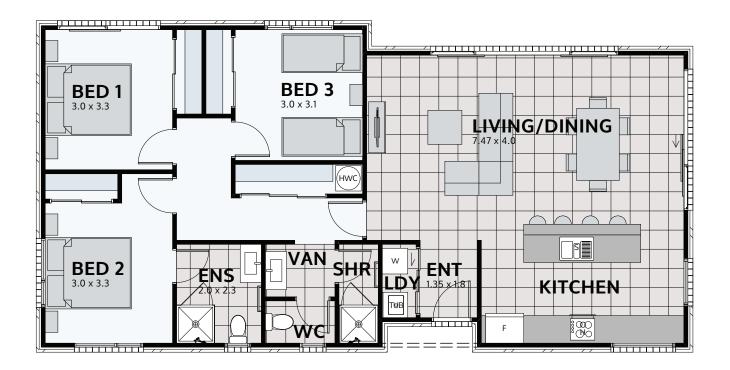

## **OPITO 115**

Floor area: **115m<sup>2</sup>** | Length: **15.5m** | Width: **7.8m** (over foundation)

0800 MY URBAN | urban.co.nz