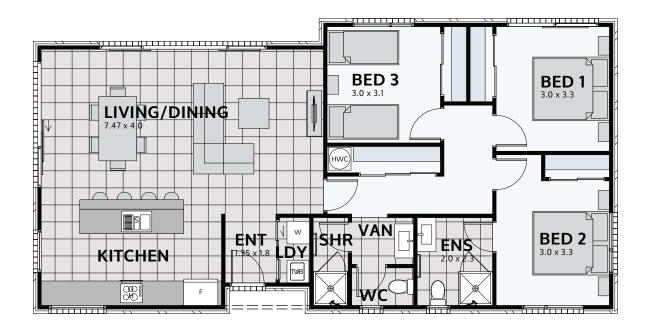

## **OPITO 115**

Floor area: **115m<sup>2</sup>** | Length: **15.5m** | Width: **7.8m** (over foundation)

0800 MY URBAN | urban.co.nz

## PLAN MIRRORED