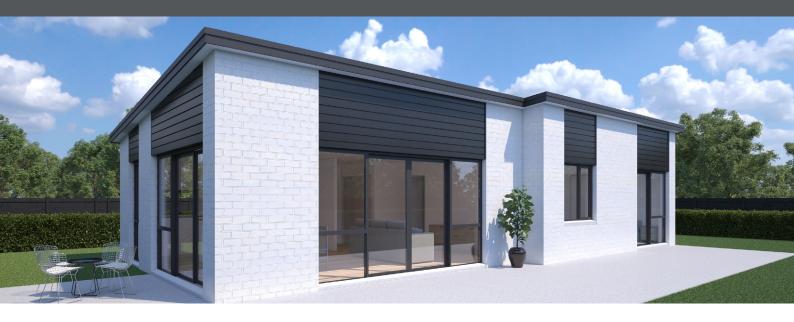

## **OPITO 115**

Floor area: **115m<sup>2</sup>** | Length: **15.5m** | Width: **7.8m** (over foundation)

0800 MY URBAN | urban.co.nz