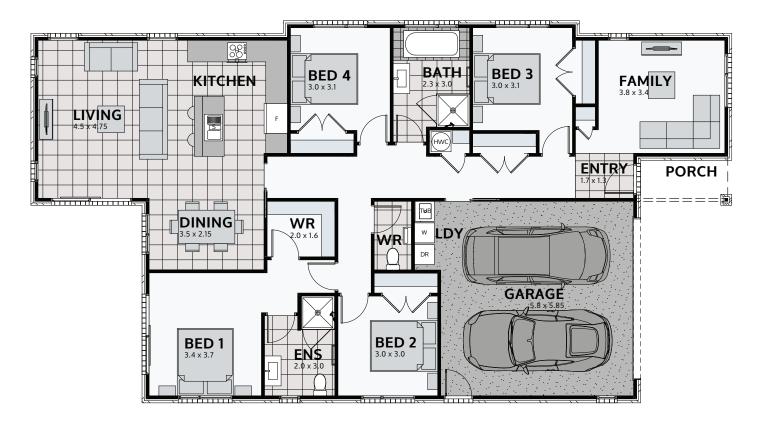

## PIOPIO 198

Floor area: 198m<sup>2</sup> | Length: 21.1m | Width: 11.5m (over foundation)

## PLAN MIRRORED