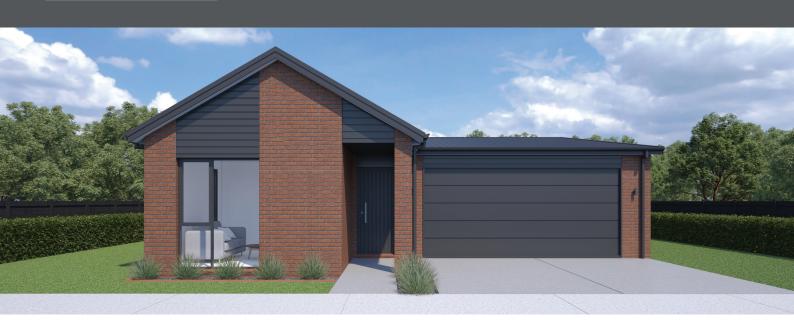

## PIOPIO 198

Floor area: 198m<sup>2</sup> | Length: 21.1m | Width: 11.5m (over foundation)