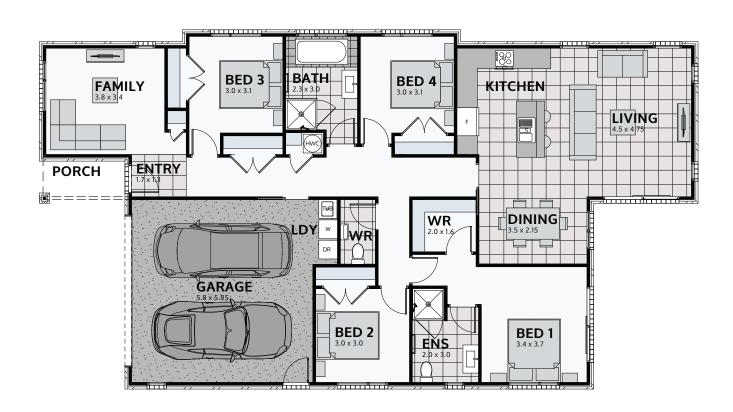

## PIOPIO 198

Floor area: 198m<sup>2</sup> | Length: 21.1m | Width: 11.5m (over foundation)