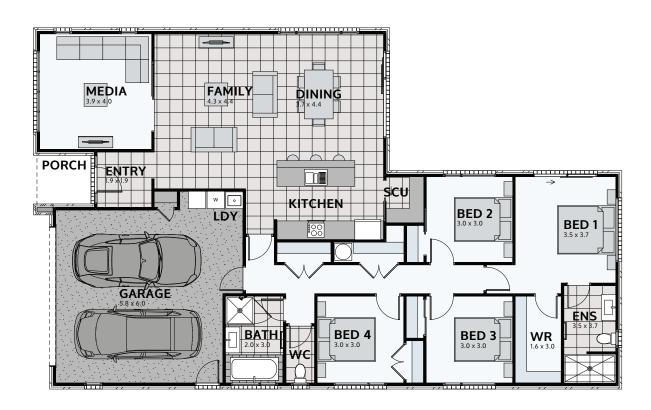

## **PUKEKO 211**

Floor area: 211m<sup>2</sup> | Length: 20.5m | Width: 12.6m (over foundation)

## PLAN MIRRORED