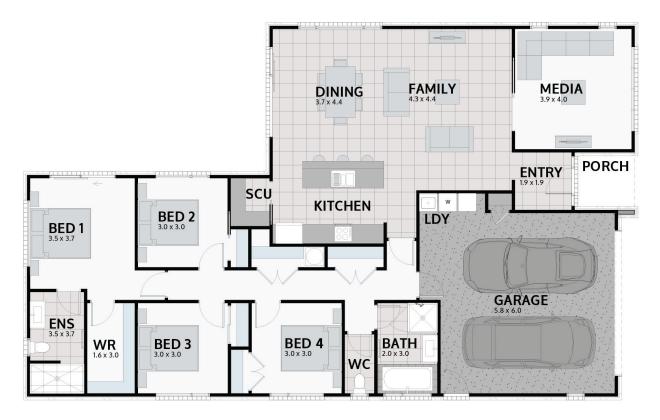

## **PUKEKO 211**

Floor area: 211m<sup>2</sup> | Length: 20.5m | Width: 12.6m (over foundation)

## PLAN MIRRORED