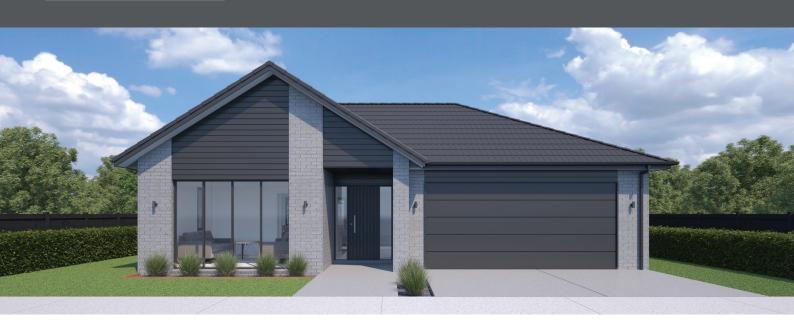

## **PUKEKO 211**

Floor area: 211m<sup>2</sup> | Length: 20.5m | Width: 12.6m (over foundation)