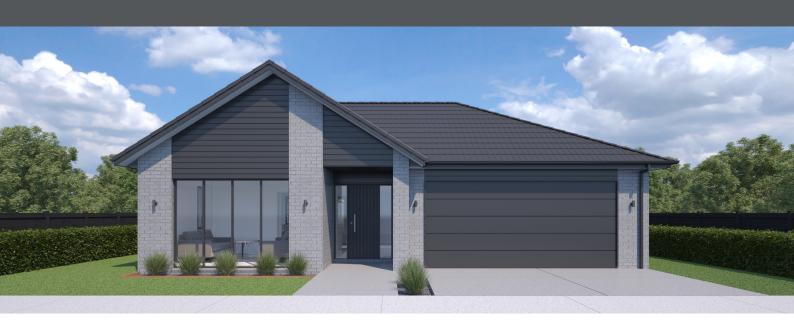

## **PUKEKO 211**

Floor area: 211m<sup>2</sup> | Length: 20.5m | Width: 12.6m (over foundation)