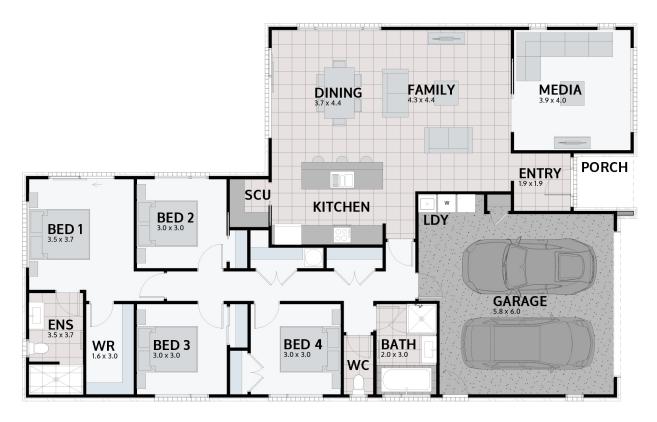

## **PUKEKO 211**

Floor area: 211m<sup>2</sup> | Length: 20.5m | Width: 12.6m (over foundation)