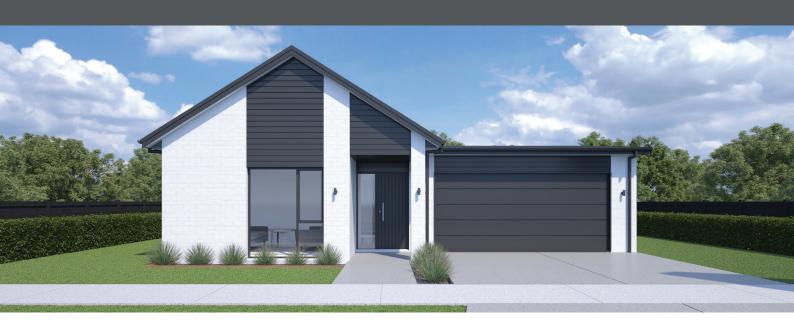

## **RURU 202**

Floor area: 202m<sup>2</sup> | Length: 21.2m | Width: 12.4m (over foundation)