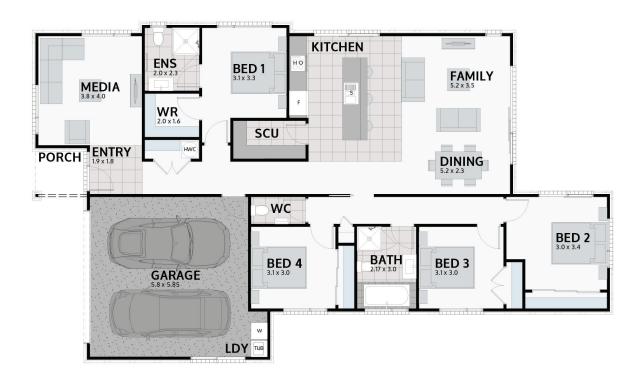

## **RURU 202**

Floor area: 202m<sup>2</sup> | Length: 21.2m | Width: 12.4m (over foundation)