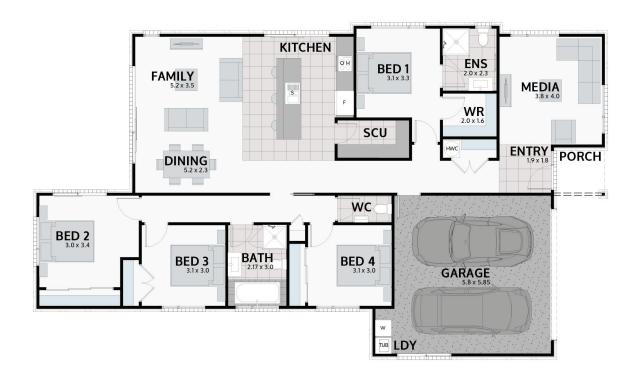

## **RURU 202**

Floor area: 202m<sup>2</sup> | Length: 21.2m | Width: 12.4m (over foundation)

## PLAN MIRRORED