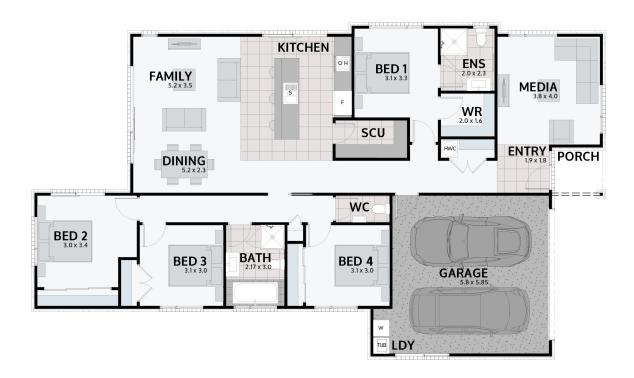

## **RURU 202**

Floor area: 202m<sup>2</sup> | Length: 21.2m | Width: 12.4m (over foundation)

## PLAN MIRRORED