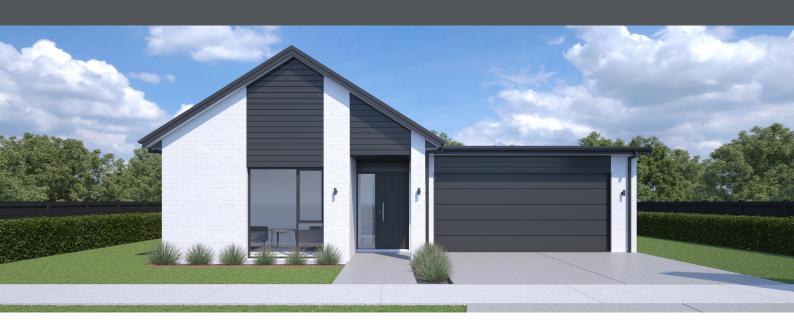

## **RURU 202**

Floor area: 202m<sup>2</sup> | Length: 21.2m | Width: 12.4m (over foundation)