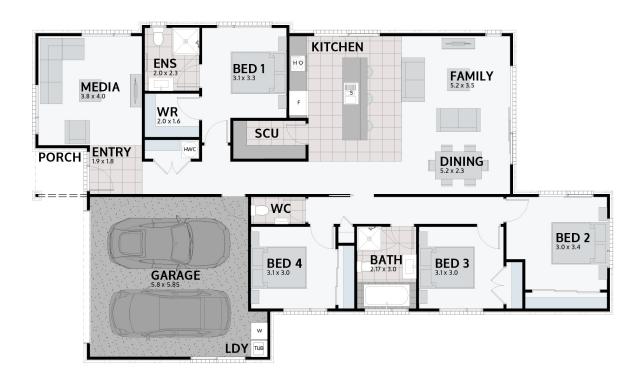

## **RURU 202**

Floor area: 202m<sup>2</sup> | Length: 21.2m | Width: 12.4m (over foundation)