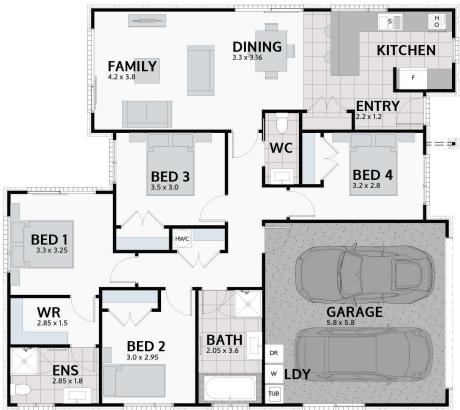

## **TAKAHE 168**

Floor area: 168m<sup>2</sup> | Length: 14.6m | Width: 13.0m (over foundation)

## PLAN MIRRORED