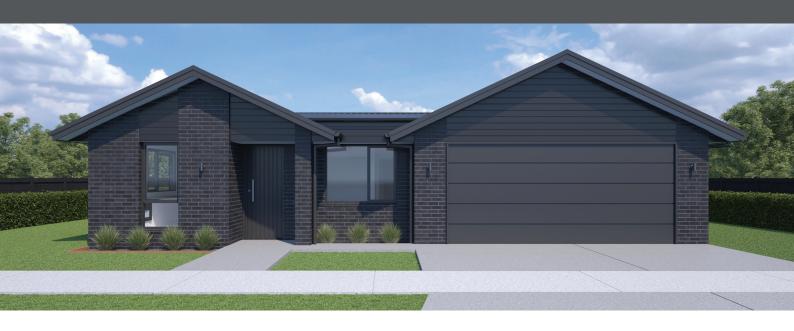

## **TAKAHE 168**

Floor area: 168m<sup>2</sup> | Length: 14.6m | Width: 13.0m (over foundation)