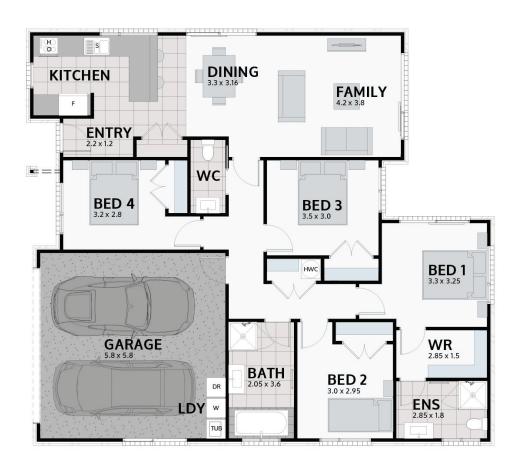

## **TAKAHE 168**

Floor area: 168m<sup>2</sup> | Length: 14.6m | Width: 13.0m (over foundation)

## PLAN MIRRORED