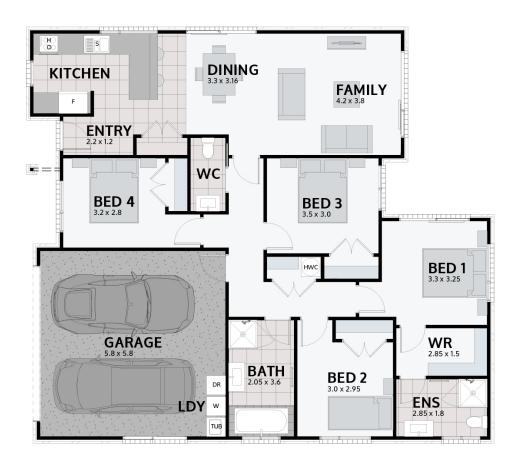

## **TAKAHE 168**

Floor area: 168m<sup>2</sup> | Length: 14.6m | Width: 13.0m (over foundation)