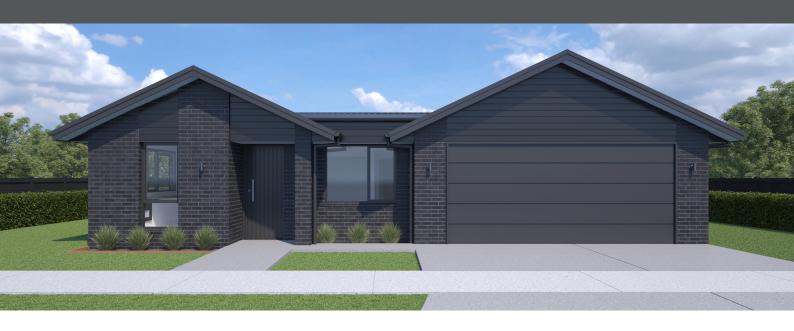

## **TAKAHE 168**

Floor area: 168m<sup>2</sup> | Length: 14.6m | Width: 13.0m (over foundation)