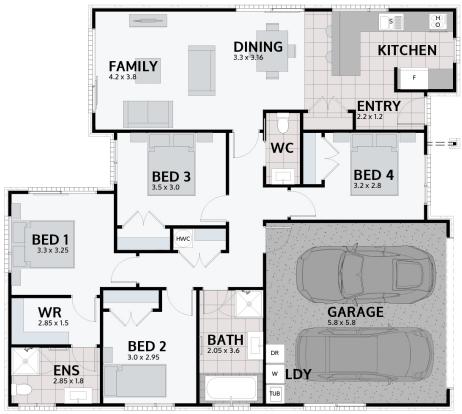

## **TAKAHE 168**

Floor area: 168m<sup>2</sup> | Length: 14.6m | Width: 13.0m (over foundation)

## PLAN MIRRORED