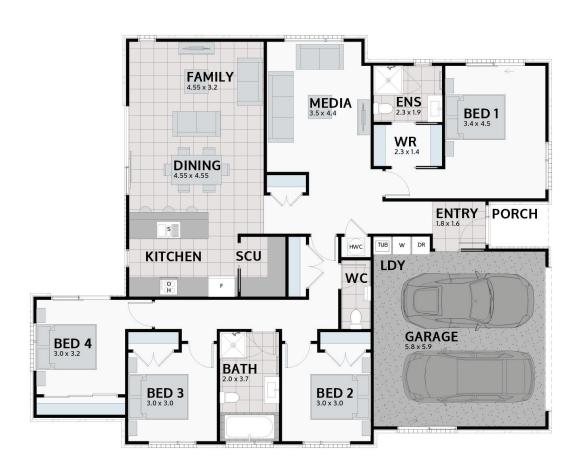

## **WEKA 202**

Floor area: 202m² | Length: 17.6m | Width: 13.9m (over foundation)