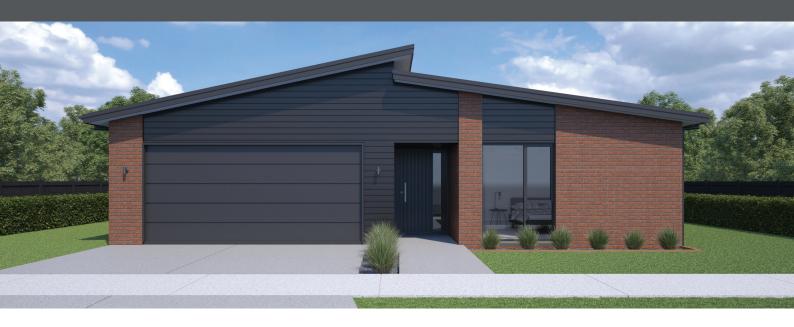

## **WEKA 202**

Floor area: 202m² | Length: 17.6m | Width: 13.9m (over foundation)