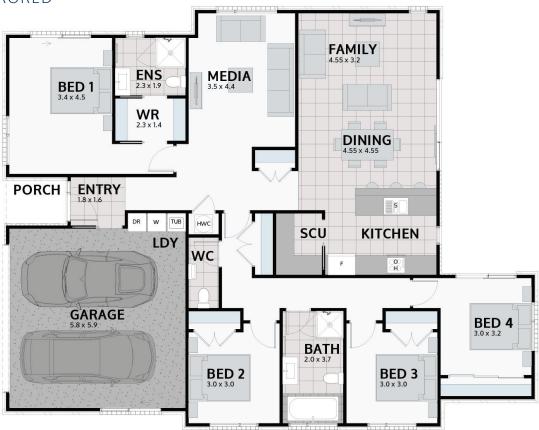

## **WEKA 202**











Floor area: 202m² | Length: 17.6m | Width: 13.9m (over foundation)











## PLAN MIRRORED



## STANDARD INCLUSIONS

- · StudioU design experience\*
- Architecturally designed plans
- Council application fees and consents (excluding resource consent)
- Engineering fees and inspections
- Full colours and selections consultation
- Full construction and public liability insurance
- 10-year Master Builders Guarantee
- Standard 300mm excavation, foundations and slab on good flat ground
- Radiata pine wall framing and roof trusses
- · Standard 2.4m stud height throughout
- Coloured steel roofing and continuous fascia and spouting
- Brick and linea exterior cladding wide colour range

- Insulation to all external walls and ceilings (excludes garage)
- GIB plaster board throughout to a level 4 paint finish
- · Double glazed aluminium joinery
- Coloured steel sectional garage doors with