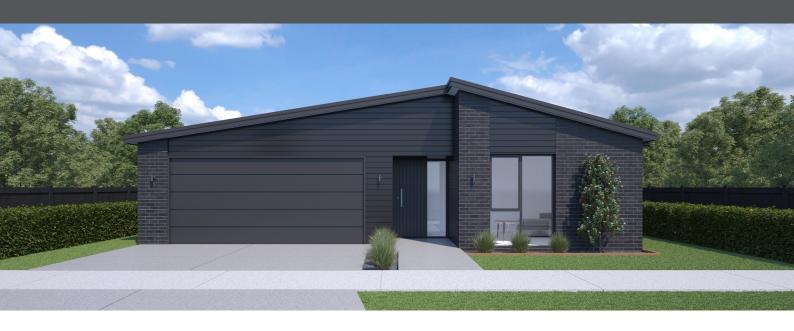

## **KAHU 199**

Floor area: 199m<sup>2</sup> | Length: 23.2m | Width: 12.0m (over foundation)