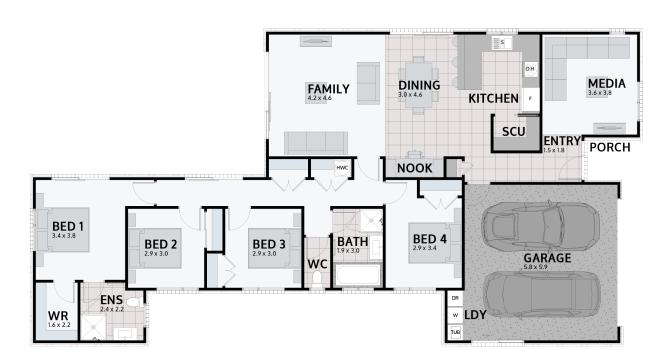

## **KAHU 199**

Floor area: 199m<sup>2</sup> | Length: 23.2m | Width: 12.0m (over foundation)