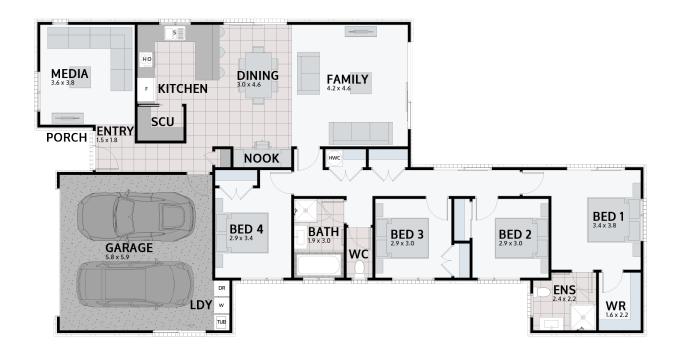

## **KAHU 199**

Floor area: 199m<sup>2</sup> | Length: 23.2m | Width: 12.0m (over foundation)

## PLAN MIRRORED