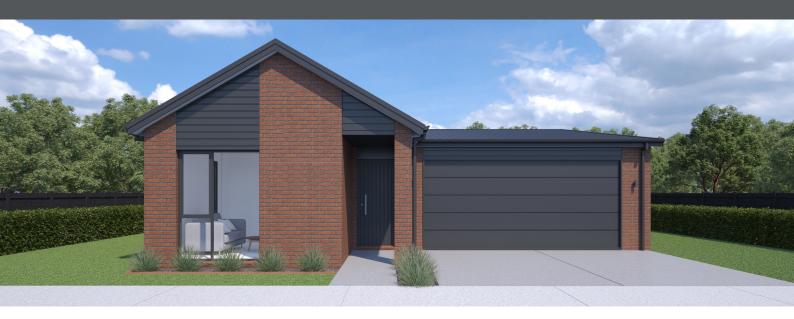

## **PIOPIO 198**

Floor area: **198m**<sup>2</sup> | Length: **21.1m** | Width: **11.5m** (over foundation)

0800 MY URBAN | urban.co.nz