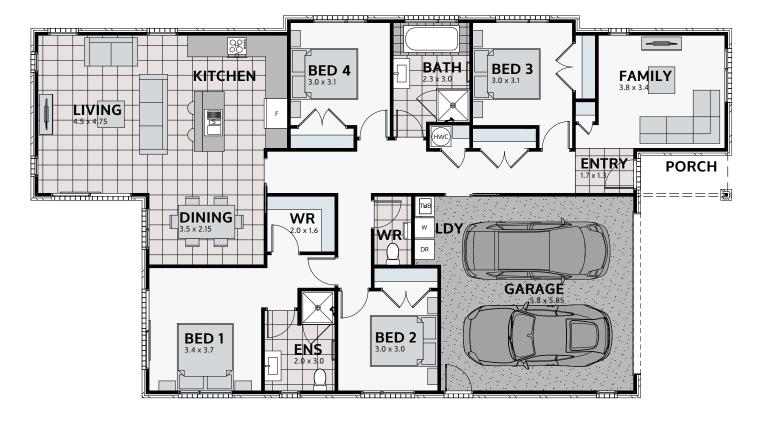

## **PIOPIO 198**

Floor area: **198m**<sup>2</sup> | Length: **21.1m** | Width: **11.5m** (over foundation)

0800 MY URBAN | urban.co.nz