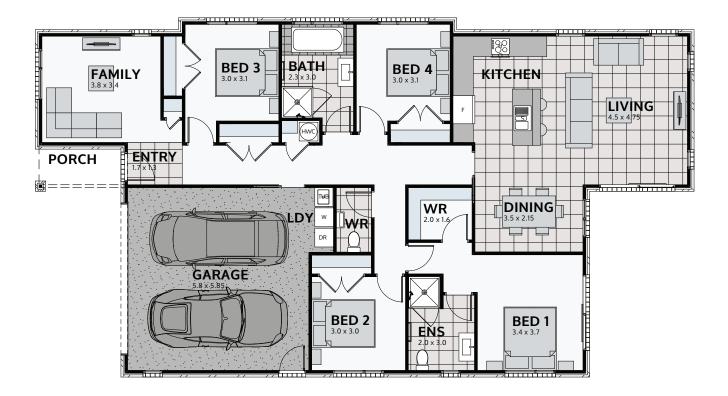

## **PIOPIO 198**

Floor area: **198m**<sup>2</sup> | Length: **21.1m** | Width: **11.5m** (over foundation)

0800 MY URBAN | urban.co.nz

## PLAN MIRRORED