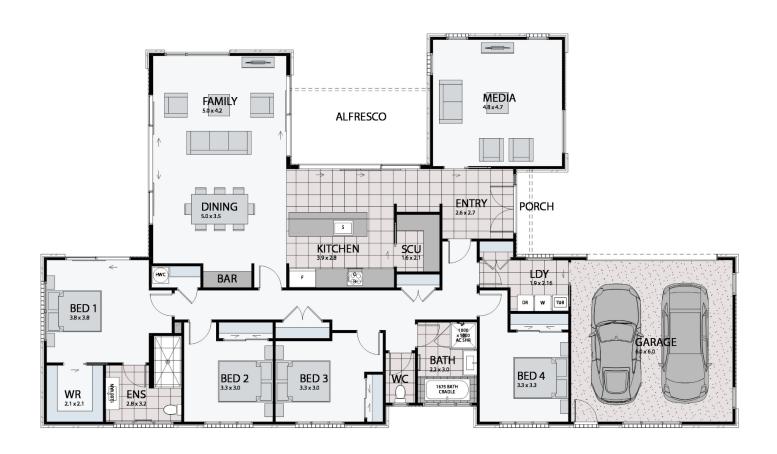

## **MEADOWS 255**

Floor area: 255m² | Length: 25.9m | Width: 14.6m (over foundation)