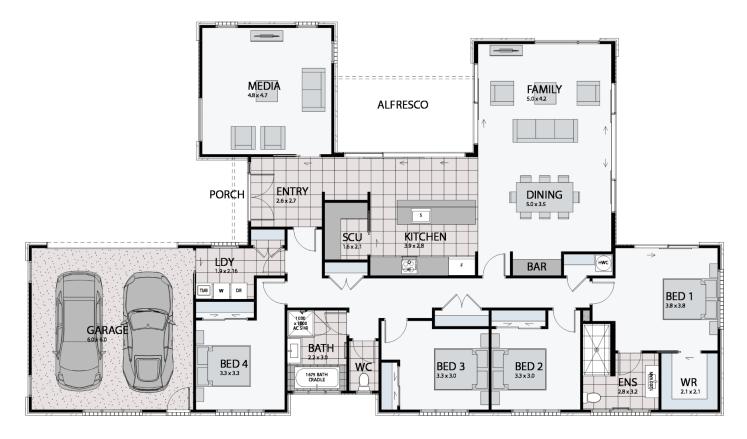

## **MEADOWS 255**













Floor area: 255m² | Length: 25.9m | Width: 14.6m (over foundation)











## PLAN MIRRORED



## STANDARD INCLUSIONS

- StudioU design experience\*
- Architecturally designed plans
- Council application fees and consents (excluding resource consent)
- Engineering fees and inspections
- Full colours and selections consultation
- Full construction and public liability insurance
- 10-year Builders Guarantee
- Standard 300mm excavation, foundations and slab on good flat ground
- Radiata pine wall framing and roof trusses
- · Standard 2.4m stud height throughout
- Coloured steel roofing and continuous fascia and spouting
- Brick and linea exterior cladding wide colour range

- Insulation to all external walls and ceilings (excludes garage)
- GIB plaster board throughout to a level 4 paint finish
- · Double glazed aluminium joinery
- Coloured steel sectional garage doors with openers (