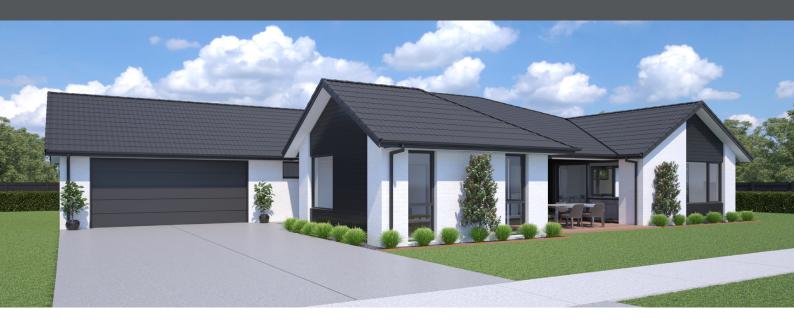

## **MEADOWS 255**

Floor area: 255m² | Length: 25.9m | Width: 14.6m (over foundation)