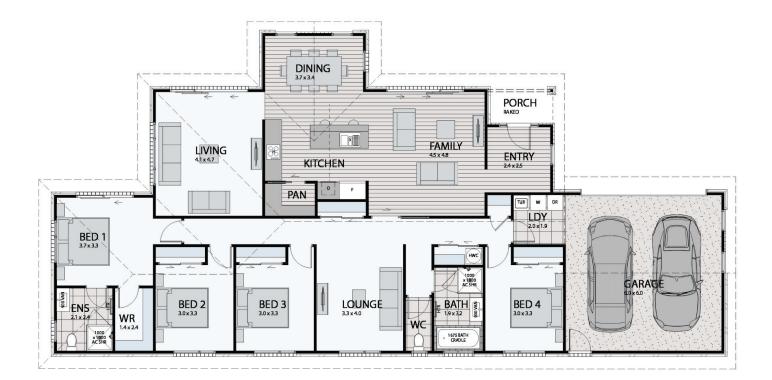

## **RICHMOND DELUXE 232**

Floor area: **232m**<sup>2</sup> | Length: **26.0m** | Width: **12.5m** (over foundation)

urban.co.nz