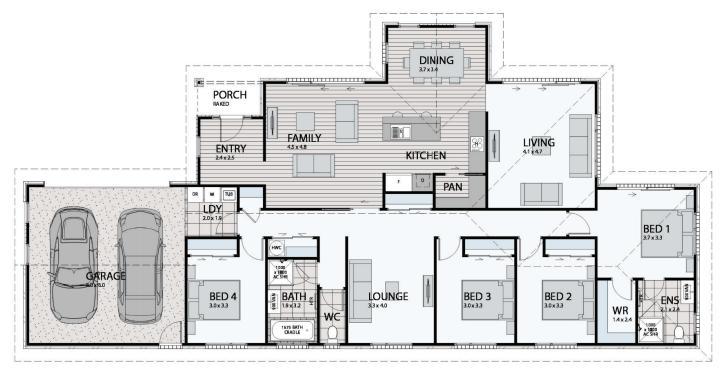

## **RICHMOND DELUXE 232**



Floor area: **232m**<sup>2</sup> | Length: **26.0m** | Width: **12.5m** (over foundation)





urban.co.nz





## PLAN MIRRORED



## STANDARD INCLUSIONS

- StudioU design experience\*
- Architecturally designed plans
- Council application fees and consents (excluding resource consent)
- Engineering fees and inspections
- Full colours and selections consultation
- Full construction and public liability insurance
- 10-year Builders Guarantee
- Standard 300mm excavation, foundations and slab on good flat ground
- Radiata pine wall framing and roof trusses
- Standard 2.4m stud height throughout
- Colorsteel longrun roofing and continuous fascia and spouting
- Brick and vertical linea exterior cladding wide colour range

- Insulation to all external walls and ceilings (excludes garage)
- GIB plaster board throughout to a level 4 paint finish
- Double glazed thermally broken aluminium joinery
- Coloured steel sectional g