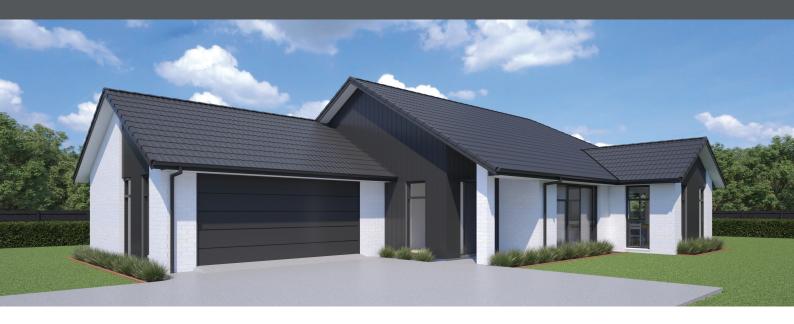

## **RICHMOND DELUXE 232**

Floor area: **232m**<sup>2</sup> | Length: **26.0m** | Width: **12.5m** (over foundation)

urban.co.nz