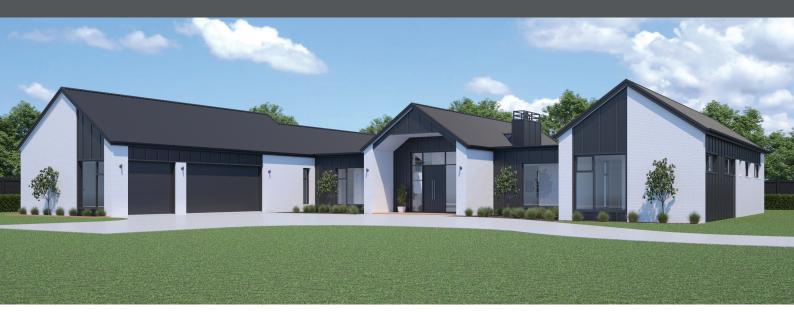

## **BLACKBRIDGE 352**

Floor area: **352m**<sup>2</sup> | Length: **27.0m** | Width: **26.8m** (over foundation)

urban.co.nz