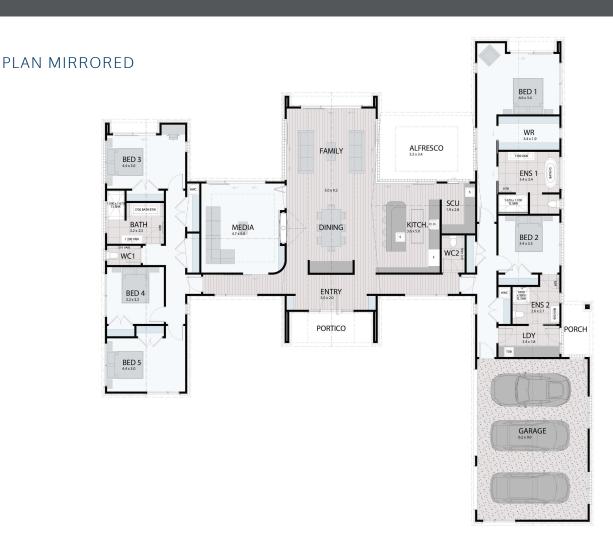

## **BLACKBRIDGE 352**

Floor area: **352m**<sup>2</sup> | Length: **27.0m** | Width: **26.8m** (over foundation)

urban.co.nz