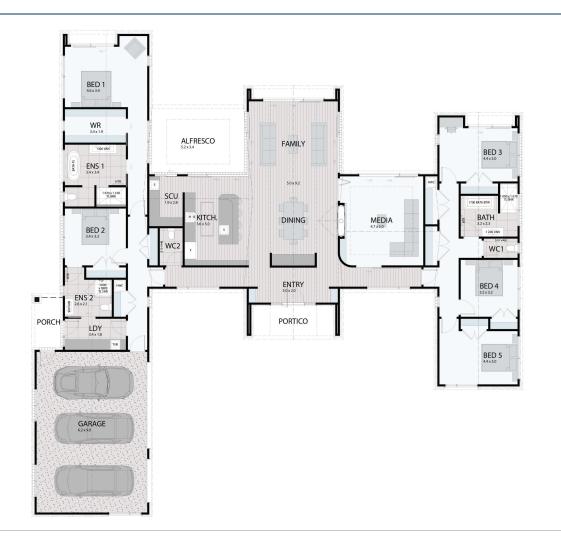

## **BLACKBRIDGE 352**

Floor area: **352m**<sup>2</sup> | Length: **27.0m** | Width: **26.8m** (over foundation)

urban.co.nz